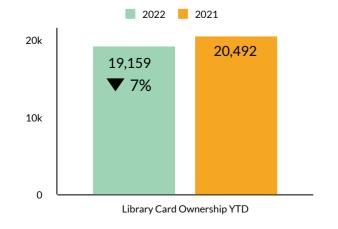

ch movies, do crafts and activities, and read books and graphic novels regarding LGBTQ themes while making new friends. Free snacks for those who come. For teens in grades 7-12.

SATURDAYS SEPT 17TH, OCT 22ND, NOV 19TH

4 8 9 6 9 19 8 9 6 9 34 6 9 6 9 49 8 9 6 9

20 @ 8 6 6 35 @ 6 6 21 AB 60 36 AB C 6

SAT & ACT PRACTICE TESTS

A @ @ @

SATURDAYS | 9:00a - 1:00p

MEETS IN ROOM C, 1ST FLOOR

ACT Practice Test SAT Practice Test

Sept 10 | Nov 12

Oct 15

October 2022

#### **Collection Usage YTD**



#### **Patron Assistance YTD**



#### **Attendance All - YTD**

Events, Programs, Outreach & Classes

2021

2021

135,404

#### **Bookings All - YTD**



#### **Attendance In Person - YTD**



# **Bookings In Person - YTD**



# Computer Usage YTD





# Current Valid Library Cards This Month



# New Library Cards Issued



#### **2022 Year to Date Statistics**

#### **OCTOBER 2022**

|                  | ER 2022<br>ON USAGE                                                                                          |                                   |
|------------------|--------------------------------------------------------------------------------------------------------------|-----------------------------------|
|                  | ear to Date 2022                                                                                             | 1,058,245                         |
|                  | ear to Date 2021                                                                                             | 905,450                           |
|                  | 6 Change