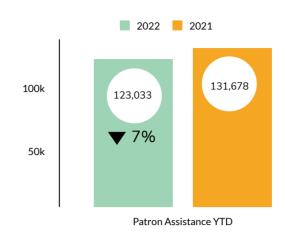

T YS Assistant Manager











**ILLINOIS LIBRARIES PRESENT** 

# An Evening with Marlee Matlin

SEPTEMBER 14, 2022 | 7 PM

The Des Plaines Public Library is joining libraries across the state to host award-winning actress Marlee Matlin. In celebration of Deaf Awareness Month, Matlin will share the highs and lows of her Hollywood career and journeys as an activist. This inspiring conversation will be offered in ASL and translated through an interpreter.

PLEASE REGISTER

VIRTUAL VIA ZOOM



DPPL.ORG





### **FILM SCREENING**

WEST SIDE STORY (2021)

September 15, 2022 | 1:30 P.M.

# ADULT PROGRAMS











# KIDS PROGRAMS















# EEN PROGRAMS











### **Collection Usage YTD**

# 2022 2021 1 000k 21% 956,457 793,181 Collection Usage YTD

### **Patron Assistance YTD**



### **Attendance All - YTD**



### **Bookings All - YTD**



### **Attendance In Person - YTD**



### **Bookings In Person - YTD**





### 

## Current Valid Library Cards This Month



### New Library Cards Issued



| 2022     | STATISTICS REPORT                               | JAN          | FEB     | MARCH         | APRIL         | MAY         | JUNE           | JULY           | AUGUST        | SEPTEMBER     | OCTOBER | NOVEMBER                                         | DECEMBER | YTD                  |
|----------|-------------------------------------------------|--------------|---------|---------------|---------------|-------------|----------------|----------------|---------------|---------------|---------|--------------------------------------------------|----------|-----------