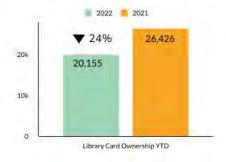

** 

Watch Little Miss Ann on our Facebook page any time between January 12th - 18th.











Tuesday at DPPL



9:30am & 7:15pm Registration Required Calendar link in bio

New Kit Drops Tuesday



Toddler - Kindergartener Pick up a kit at the Youth Services desk while supplies last. More info at calendar link in bio.

New Kit Drops Saturday



Grades 1-6. Pick up a kit at the Youth Services desk while supplies last. More info at calendar link in bio.



January 2022

#### **Collection Usage YTD**

# 2022 2021 100k 69% 112,197 75k

Collection Usage YTD

50k

#### **Patron Assistance YTD**



#### **Attendance YTD**

# Events, Programs, Outreach & Classes 2022 17:475 81%

#### **Bookings YTD**



#### **Computer Usage YTD**



#### **Traffic YTD**



#### **Library Card Ownership YTD**



#### **2022 Year to Date Statistics**

#### **JANUARY 2022**

| COLL  | ECTION USAGE                                                    |                 |
|-------|-----------------------------------------------------------------|-----------------|
|       | Year to Date 2022                                               | 112,197         |
|       | Year to Date 2021                                               | 66,201          |
|       | % Change                                                        | 69%             |
| PATR  | ON ASSISTANCE                                                   |                 |
|       | Year to Date 2022                                               | 11,579          |
|       | Year to Date 2021                                               | 16