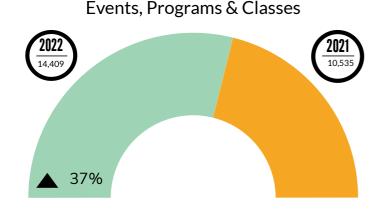

y. It means for an air plant to find out if they really live on air also 2 kg as a fact to find out if they really live on air also 2 kg as a fact to find the part of the library the library the library of t

July 20, 2.30–4:00pm and 5:30-7:00pm - Tip Dye: For familias with children of all ages. July 20, conside of the Park Datroit Leisure Center, 2222 flints Street.
Bring 1 term to tie dye. Registration required.

# TEEN PROGRAMS















**SAT Practice Test** 

May 14 | June 11 | July 23

DPPL.ORG

For grades 7-12.

DPPL.ORG

DES PLAINES



July 2022

#### **Collection Usage YTD**



#### **Patron Assistance YTD**



#### **Attendance All - YTD**

Events, Programs, Outreach & Classes



#### **Bookings All - YTD**

Events, Programs & Classes



#### **Attendance In Person - YTD**



#### **Bookings In Person - YTD**

Events, Programs & Classes



#### **Computer Usage YTD**



#### Traffic YTD

2022 2021





# Current Valid Library Cards This Month



# New Library Cards Issued



| PH<br>E<br>ILL<br>Do<br>2022 To   | -                                              | 56,638            | E0 000            |                   |           |                   |         |                   |   |   |   |   |   |                       |
|-----------------------------------|------------------------------------------------|-------------------|-------------------|-------------------|-----------|-------------------|---------|-------------------|---|---|---|---|---|-----------------------|
| E-I<br>ILI<br>DO<br>2022 To<br>Ph | -materials<br>L                                |