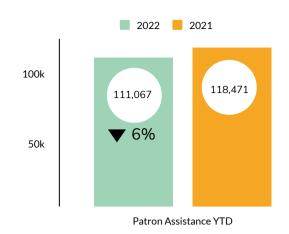

022

# ROCKY'S RECS



DPPL'S PICKS FOR KIDS









# Storytime in the Park!



Tuesdays at 10:00am August 30, September 6, 13, and 20

Join us at Central Park (1555 E. Thacker St. in Des Plaines)

MATERIAL PROPERTY AND PROPERTY AND ADDRESS OF THE PARTY AND ADDRESS OF





# TEEN PROGRAMS



Des Plaines Public Library Published by Later ② - July 28 - ③

Things to Do at DPPL in August - Teens Edition!

For more information visit: dppl.org/calendar

# Things to Do In August Teens Edition





DES PLAINES For teens in grades 7-12.

Wednesday, August 3rd in the Commons

Learn how to use a sewing machine to make and take a pencil case!

> For teens in grades 7-12. Registration required.

> > LEARN MORE AT DPPL.ORG







August 2022

# **Collection Usage YTD**



# **Patron Assistance YTD**



Attendance All - YTD

Events, Programs, Outreach & Classes



# **Bookings All - YTD**



# **Attendance In Person - YTD**



# **Bookings In Person - YTD**







# Current Valid Library Cards This Month



# New Library Cards Issued



| 2022    | STATISTICS REPORT                          | JAN               | FEB               | MARCH             | APRIL      | MAY               | JUNE              | JULY       | AUGUST            | SEPTEMBER | OCTOBER | NOVEMBER | DECEMBER     | YTD         |
|---------|--------------------------------------------|-------------------|-------------------|-------------------|------------|-------------------|-------------------|------------|-------------------|-----------|---------|----------|--------------|-------------|
| COLLEC  | TION USAGE