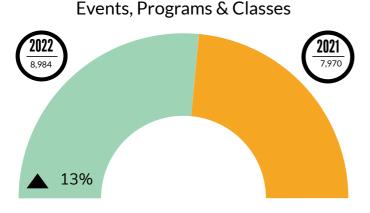

t le t will feature a different animal and teach simple of along with a craft. | June 25 • July 16 • July 30

🌣 Wacky Wednesday: All ages 🔅

What crafty treasures will be in your Wacky Wednesday bag? Pick one up at the Youth Services desk to find out! | July 27

🌣 Wild Times: Ages birth-5 years 🔅

🌣 Lil' STEAMers: Toddlers – Kindergarten 🔅

ove & Groove: Families with children of all ages 🎉

Wonder-filled Wednesdays: \*\*



🔅 Summer Fiesta storytime: All ages 🔅

Chalk on the Walk: All ages 🎄

🔅 Wild Times: Ages birth-5 years 🌾



June 2022

## **Collection Usage YTD**



## **Patron Assistance YTD**



#### **Attendance All - YTD**

Events, Programs, Outreach & Classes



## **Bookings All - YTD**

Events, Programs & Classes



### **Attendance In Person - YTD**

Events Draggers Classes



## **Bookings In Person - YTD**

Events, Programs & Classes



## **Computer Usage YTD**



### Traffic YTD



## Current Valid Library Cards This Month



## New Library Cards Issued



| Physical materials   56,638   50,882   58,763   57,598   54,599   57,312