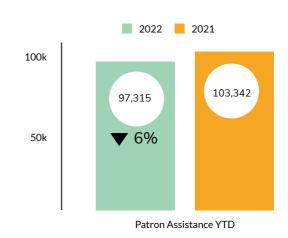

, 1408 E. Thayer Street, in Mount Pro-

the Plant Terrarium's Grades 1-5. In the Plant Gerden is the library. It may be not grades 1-5. In the Plant Gerden is the library. It means for an air plant to find out if they really live on air also 2 kg as a fact to find out if they really live on air also 2 kg as a fact to find the part of the library the library the library of t

July 20, 2.30–4:00pm and 5:30-7:00pm - Tip Dye: For familias with children of all ages. July 20, conside of the Park Datroit Leisure Center, 2222 flints Street.
Bring 1 term to tie dye. Registration required.

# TEEN PROGRAMS















**SAT Practice Test** 

May 14 | June 11 | July 23

DPPL.ORG

For grades 7-12.

DPPL.ORG

DES PLAINES



July 2022

#### **Collection Usage YTD**



#### **Patron Assistance YTD**



#### **Attendance All - YTD**

Events, Programs, Outreach & Classes



#### **Bookings All - YTD**

Events, Programs & Classes



#### **Attendance In Person - YTD**



#### **Bookings In Person - YTD**

Events, Programs & Classes



#### **Computer Usage YTD**



#### Traffic YTD

2022 2021





# Current Valid Library Cards This Month



# New Library Cards Issued



| PH<br>E<br>ILL<br>Do<br>2022 To   | -                                              | 56,638            | E0 000            |                   |           |                   |         |                   |   |   |   |   |   |                       |
|-----------------------------------|------------------------------------------------|-------------------|-------------------|-------------------|-----------|---------------