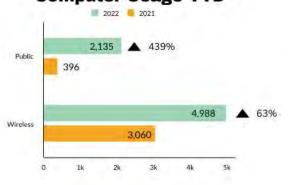

ast



DPPL.ORG





## KIDS PROGRAMS



**JANUARY 12 - 18 2022** 

Watch Little Miss Ann on our Facebook page any time between January 12th - 18th.











Tuesday at DPPL



9:30am & 7:15pm Registration Required Calendar link in bio

New Kit Drops Tuesday



Toddler - Kindergartener Pick up a kit at the Youth Services desk while supplies last. More info at calendar link in bio.

New Kit Drops Saturday



Grades 1-6. Pick up a kit at the Youth Services desk while supplies last. More info at calendar link in bio.



January 2022

#### **Collection Usage YTD**

# 2022 2021 100k 69% 112,197 75k

Collection Usage YTD

50k

#### **Patron Assistance YTD**



#### **Attendance YTD**

# Events, Programs, Outreach & Classes 2022 17:475 81%

#### **Bookings YTD**



#### **Computer Usage YTD**



#### **Traffic YTD**



#### **Library Card Ownership YTD**



#### **2022 Year to Date Statistics**

#### **JANUARY 2022**

| COLL  | ECTION USAGE                                                    |                 |
|-------|-----------------------------------------------------------------|-----------------|
|       | Year to Date 2022                                               | 112,197         |
|       | Year to Date 2021                                               | 66,201          |
|       | % Change                                                        | 69%             |
| PATR  | ON ASSISTANCE                                                   |                 |
|       | Year to Date 2022                                               | 11,579          |
|       | Year