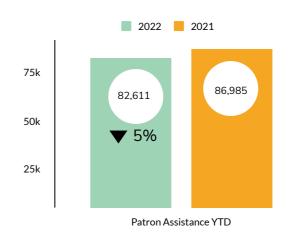

erials to do the project we show you step-by-step in the video. June 25 - July 16 - July 30

🌣 Lil' STEAMers: Toddlers – Kindergarten

Pick up a kit at the Youth Services desk for our littlest le t will feature a different animal and teach simple of along with a craft. | June 25 • July 16 • July 30

🌣 Wacky Wednesday: All ages 🔅

What crafty treasures will be in your Wacky Wednesday bag? Pick one up at the Youth Services desk to find out! | July 27

🌣 Wild Times: Ages birth-5 years 🔅

🌣 Lil' STEAMers: Toddlers – Kindergarten 🔅

ove & Groove: Families with children of all ages 🎉

Wonder-filled Wednesdays: \*\*



🔅 Summer Fiesta storytime: All ages 🔅

Chalk on the Walk: All ages 🎄

🔅 Wild Times: Ages birth-5 years 🌾



June 2022

## **Collection Usage YTD**



## **Patron Assistance YTD**



#### **Attendance All - YTD**

Events, Programs, Outreach & Classes



## **Bookings All - YTD**

Events, Programs & Classes



### **Attendance In Person - YTD**

Events Draggers Classes



## **Bookings In Person - YTD**

Events, Programs & Classes



## **Computer Usage YTD**



### Traffic YTD



## Current Valid Library Cards This Month



## New Library Cards Issued



| Physical materials   56,638   50,882   58,763   57,598   54,599   57,312