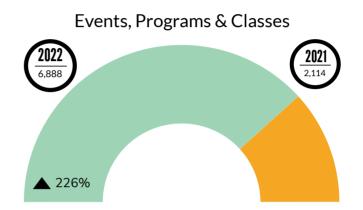

** 

# An Evening with Marlee Matlin

SEPTEMBER 14, 2022 | 7 PM

The Des Plaines Public Library is joining libraries across the state to host award-winning actress Marlee Matlin. In celebration of Deaf Awareness Month, Matlin will share the highs and lows of her Hollywood career and journeys as an activist. This inspiring conversation will be offered in ASL and translated through an interpreter.

PLEASE REGISTER

VIRTUAL VIA ZOOM



DPPL.ORG





### **FILM SCREENING**

WEST SIDE STORY (2021)

September 15, 2022 | 1:30 P.M.

# ADULT PROGRAMS











# KIDS PROGRAMS















# EEN PROGRAMS











### **Collection Usage YTD**

# 2022 2021 1 000k 21% 956,457 793,181 Collection Usage YTD

### **Patron Assistance YTD**



### **Attendance All - YTD**



### **Bookings All - YTD**



### **Attendance In Person - YTD**



### **Bookings In Person - YTD**





### 

## Current Valid Library Cards This Month



### New Library Cards Issued



| 2022     | STATISTICS REPORT                               | JAN          | FEB     | MARCH         | APRIL         | MAY         | JUNE           | JULY           | AUGUST        | SEPTEMBER     | OCTOBER | NOVEMBER                                         | DECEMBER | YTD                  |
|----------|-------------------------------------------------|--------------|---------|---------------|---------------|-------------|----------------|----------------|---------------|---------------|---------|--------------------------------------------------|----------|----------------------|
| COLLEC   | TION USAGE