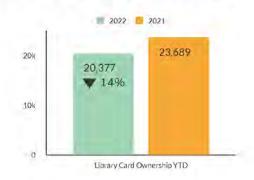

L LIBRARY WEEK



















Library Week BINGO NIGHT

April 7th . 7-8PM

We're celebrating National Library Week with a library-themed Bingo night on Zoom! Register in person at the 4th floor reference desk and pick up your Bingo cards starting Saturday,



April 6, 2022 | 10 a.m. | Zooi

# TEEN PROGRAMS



# CELEBRATING NATIONAL POETRY MONTH WITH OUR TEEN POETRY OPEN MIC.









# KIDS PROGRAMS















April 2022

## **Collection Usage YTD**



#### **Patron Assistance YTD**



#### **Attendance All - YTD**

Events, Programs, Outreach & Classes



## **Bookings All - YTD**

Events, Programs & Classes



### In Library Event Attendance - YTD

Events, Programs & Classes



### In Library Event Bookings - YTD

Events, Programs & Classes





## **Library Card Ownership YTD**



## New Library Cards Issued YTD



## 2022 Year to Date Statistics

## **APRIL 2022**

| COLLECTI  | ON USAGE                                         | 100000          |
|-----------|--------------------------------------------------|-----------------|
| Y         | ear to Date 2022                                 | 431,967         |
| Y         | ear to Date 2021                                 | 307,229         |
| 9         | 6 Change                                         | 41%             |
| PATRON    | ASSISTANCE                                       | - 9 - 7         |
|           | ear to Date 2022                                 | 52,230          |
|           | ear to Date 2021                                 | 57,314          |
|           | 6 Change