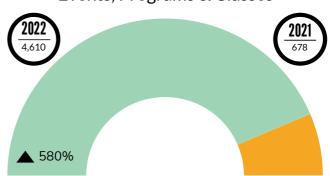

arten

Pick up a kit at the Youth Services desk for our littlest le t will feature a different animal and teach simple of along with a craft. | June 25 • July 16 • July 30

🌣 Wacky Wednesday: All ages 🔅

What crafty treasures will be in your Wacky Wednesday bag? Pick one up at the Youth Services desk to find out! | July 27

🌣 Wild Times: Ages birth-5 years 🔅

🌣 Lil' STEAMers: Toddlers – Kindergarten 🔅

ove & Groove: Families with children of all ages 🎉

Wonder-filled Wednesdays: \*\*



🔅 Summer Fiesta storytime: All ages 🔅

Chalk on the Walk: All ages 🎄

🔅 Wild Times: Ages birth-5 years 🌾



June 2022

## **Collection Usage YTD**



## **Patron Assistance YTD**



#### **Attendance All - YTD**

Events, Programs, Outreach & Classes



## **Bookings All - YTD**

Events, Programs & Classes



### **Attendance In Person - YTD**

Events Draggers Classes



## **Bookings In Person - YTD**

Events, Programs & Classes



## **Computer Usage YTD**



### Traffic YTD



## Current Valid Library Cards This Month



## New Library Cards Issued



| Physical materials   56,638   50,882   58,763   57,598   54,599   57,312