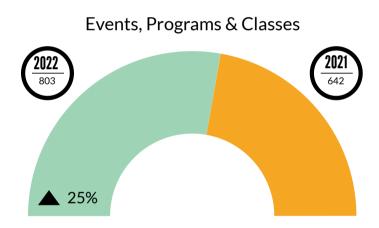

ept. 2 | Oct. 7 | Nov. 4 | Dec. 2

An LGBTQ social club in which teens and their allies can watch movies, do crafts and activities, and read books and graphic novels regarding LGBTQ themes while making new friends. Free snacks for those who come. For teens in grades 7–12.



DPPL.ORG

VIDEO S GAME

SATURDAYS @ 1PM

Q@ C@ 19 80 CO 34 60 CO 49 Q● CO

5 @ @ @ 20 @ @ @ 35 @ @ @ @

A B C 6

DPPL.ORG

DES PLAINES

**SAT & ACT PRACTICE TESTS** 

SATURDA

SATURDAYS | 9:00a - 1:00p

MEETS IN ROOM C, 1ST FLOOR

ACT Practice Test SAT

SAT Practice Test

Oct 15

Sept 10 | Nov 12 34



November 2022

#### **Collection Usage YTD**



#### **Patron Assistance YTD**



#### **Attendance All - YTD**



#### **Bookings All - YTD**



#### **Attendance In Person - YTD**



#### **Bookings In Person - YTD**



#### **Computer Usage YTD**



#### 

#### Current Valid Library Cards This Month



# New Library Cards Issued



#### 2022 Year to Date Statistics

#### NOVEMBER 2022

| Vear to Date 2022   3,526