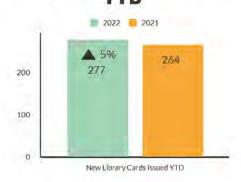

ibrary Week BINGO NIGHT

April 7th . 7-8PM

We're celebrating National Library Week with a library-themed Bingo night on Zoom! Register in person at the 4th floor reference desk and pick up your Bingo cards starting Saturday,



April 6, 2022 | 10 a.m. | Zooi

# TEEN PROGRAMS



# CELEBRATING NATIONAL POETRY MONTH WITH OUR TEEN POETRY OPEN MIC.









# KIDS PROGRAMS















April 2022

## **Collection Usage YTD**



#### **Patron Assistance YTD**



#### **Attendance All - YTD**

Events, Programs, Outreach & Classes



## **Bookings All - YTD**

Events, Programs & Classes



### In Library Event Attendance - YTD

Events, Programs & Classes



### In Library Event Bookings - YTD

Events, Programs & Classes





## **Library Card Ownership YTD**



## New Library Cards Issued YTD



## 2022 Year to Date Statistics

## **APRIL 2022**

| COLLECTI  | ON USAGE                                         | 100000          |
|-----------|--------------------------------------------------|-----------------|
| Y         | ear to Date 2022                                 | 431,967         |
| Y         | ear to Date 2021                                 | 307,229         |
| 9         | 6 Change                                         | 41%             |
| PATRON    | ASSISTANCE                                       | - 9 - 7         |
|           | ear to Date 2022                                 | 52,230          |
|           | ear to Date 2021                                 | 57,314          |
|           | 6 Change                                         | -9%             |