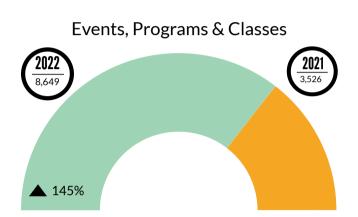

ibrary

Tuesdays from b - 8 pm Meets in The Commons

CODE

Fridays at 4pm

Sept. 2 | Oct. 7 | Nov. 4 | Dec. 2

An LGBTQ social club in which teens and their allies can watch movies, do crafts and activities, and read books and graphic novels regarding LGBTQ themes while making new friends. Free snacks for those who come. For teens in grades 7–12.



DPPL.ORG

VIDEO S GAME

SATURDAYS @ 1PM

Q@ C@ 19 80 CO 34 60 CO 49 Q● CO

5 @ @ @ 20 @ @ @ 35 @ @ @ @

A B C 6

DPPL.ORG

DES PLAINES

**SAT & ACT PRACTICE TESTS** 

SATURDA

SATURDAYS | 9:00a - 1:00p

MEETS IN ROOM C, 1ST FLOOR

ACT Practice Test SAT

SAT Practice Test

Oct 15

Sept 10 | Nov 12 34



November 2022

#### **Collection Usage YTD**



#### **Patron Assistance YTD**



#### **Attendance All - YTD**



#### **Bookings All - YTD**



#### **Attendance In Person - YTD**



#### **Bookings In Person - YTD**



#### **Computer Usage YTD**



#### 

#### Current Valid Library Cards This Month



# New Library Cards Issued



#### 2022 Year to Date Statistics

#### NOVEMBER 2022

| Vear to Date 2022   3,526