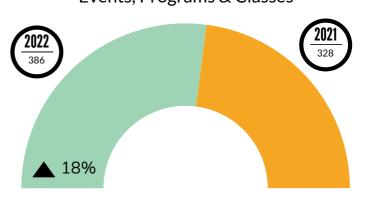

g with a craft. | June 25 • July 16 • July 30

🌣 Wacky Wednesday: All ages 🔅

What crafty treasures will be in your Wacky Wednesday bag? Pick one up at the Youth Services desk to find out! | July 27

🌣 Wild Times: Ages birth-5 years 🔅

🌣 Lil' STEAMers: Toddlers – Kindergarten 🔅

ove & Groove: Families with children of all ages 🎉

Wonder-filled Wednesdays: \*\*



🔅 Summer Fiesta storytime: All ages 🔅

Chalk on the Walk: All ages 🎄

🔅 Wild Times: Ages birth-5 years 🌾



June 2022

## **Collection Usage YTD**



## **Patron Assistance YTD**



#### **Attendance All - YTD**

Events, Programs, Outreach & Classes



## **Bookings All - YTD**

Events, Programs & Classes



### **Attendance In Person - YTD**

Events Draggers Classes



## **Bookings In Person - YTD**

Events, Programs & Classes



## **Computer Usage YTD**



### Traffic YTD



## Current Valid Library Cards This Month



## New Library Cards Issued



| Physical materials   56,638   50,882   58,763   57,598   54,599   57,312