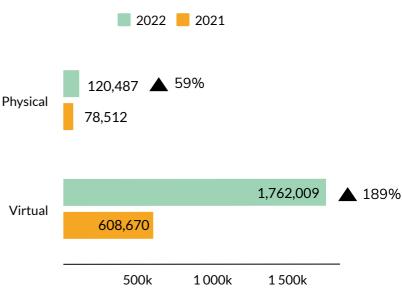

Wacky Wednesday: All ages 🔅

What crafty treasures will be in your Wacky Wednesday bag? Pick one up at the Youth Services desk to find out! | July 27

🌣 Wild Times: Ages birth-5 years 🔅

🌣 Lil' STEAMers: Toddlers – Kindergarten 🔅

ove & Groove: Families with children of all ages 🎉

Wonder-filled Wednesdays: \*\*



🔅 Summer Fiesta storytime: All ages 🔅

Chalk on the Walk: All ages 🎄

🔅 Wild Times: Ages birth-5 years 🌾



June 2022

## **Collection Usage YTD**



## **Patron Assistance YTD**



#### **Attendance All - YTD**

Events, Programs, Outreach & Classes



## **Bookings All - YTD**

Events, Programs & Classes



### **Attendance In Person - YTD**

Events Draggers Classes



## **Bookings In Person - YTD**

Events, Programs & Classes



## **Computer Usage YTD**



### Traffic YTD



## Current Valid Library Cards This Month



## New Library Cards Issued



| Physical materials   56,638   50,882   58,763   57,598   54,599   57,312