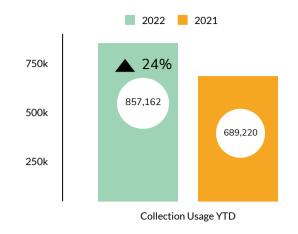

# KIDS PROGRAMS



August 2022

# ROCKY'S RECS



DPPL'S PICKS FOR KIDS









# Storytime in the Park!



Tuesdays at 10:00am August 30, September 6, 13, and 20

Join us at Central Park (1555 E. Thacker St. in Des Plaines)

MATERIAL PROPERTY AND PROPERTY AND ADDRESS OF THE PARTY AND ADDRESS OF





# TEEN PROGRAMS



Des Plaines Public Library Published by Later ② - July 28 - ③

Things to Do at DPPL in August - Teens Edition!

For more information visit: dppl.org/calendar

# Things to Do In August Teens Edition





DES PLAINES For teens in grades 7-12.

Wednesday, August 3rd in the Commons

Learn how to use a sewing machine to make and take a pencil case!

> For teens in grades 7-12. Registration required.

> > LEARN MORE AT DPPL.ORG







August 2022

# **Collection Usage YTD**



# **Patron Assistance YTD**



Attendance All - YTD

Events, Programs, Outreach & Classes



# **Bookings All - YTD**



# **Attendance In Person - YTD**



# **Bookings In Person - YTD**







# Current Valid Library Cards This Month



# New Library Cards Issued



| 2022    | STATISTICS REPORT                          | JAN               | FEB               | MARCH             | APRIL      | MAY               | JUNE              | JULY       | AUGUST            | SEPTEMBER | OCTOBER | NOVEMBER | DECEMBER     | YTD         |
|---------|--------------------------------------------|-------------------|-------------------|-------------------|------------|-------------------|-------------------|------------|-------------------|-----------|---------|----------|--------------|-------------|