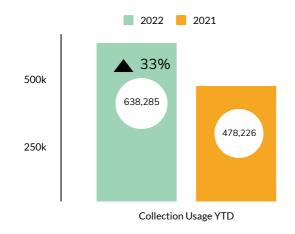

th Services desk and use the materials to do the project we show you step-by-step in the video. June 25 - July 16 - July 30

🌣 Lil' STEAMers: Toddlers – Kindergarten

Pick up a kit at the Youth Services desk for our littlest le t will feature a different animal and teach simple of along with a craft. | June 25 • July 16 • July 30

🌣 Wacky Wednesday: All ages 🔅

What crafty treasures will be in your Wacky Wednesday bag? Pick one up at the Youth Services desk to find out! | July 27

🌣 Wild Times: Ages birth-5 years 🔅

🌣 Lil' STEAMers: Toddlers – Kindergarten 🔅

ove & Groove: Families with children of all ages 🎉

Wonder-filled Wednesdays: \*\*



🔅 Summer Fiesta storytime: All ages 🔅

Chalk on the Walk: All ages 🎄

🔅 Wild Times: Ages birth-5 years 🌾



June 2022

## **Collection Usage YTD**



## **Patron Assistance YTD**



#### **Attendance All - YTD**

Events, Programs, Outreach & Classes



## **Bookings All - YTD**

Events, Programs & Classes



### **Attendance In Person - YTD**

Events Draggers Classes



## **Bookings In Person - YTD**

Events, Programs & Classes



## **Computer Usage YTD**



### Traffic YTD



## Current Valid Library Cards This Month



## New Library Cards Issued



| Physical materials   56,638   50,882   58,763   57,598   54,599   57,312