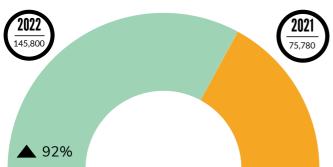

- July 16 - July 30

🌣 Lil' STEAMers: Toddlers – Kindergarten

Pick up a kit at the Youth Services desk for our littlest le t will feature a different animal and teach simple of along with a craft. | June 25 • July 16 • July 30

🌣 Wacky Wednesday: All ages 🔅

What crafty treasures will be in your Wacky Wednesday bag? Pick one up at the Youth Services desk to find out! | July 27

🌣 Wild Times: Ages birth-5 years 🔅

🌣 Lil' STEAMers: Toddlers – Kindergarten 🔅

ove & Groove: Families with children of all ages 🎉

Wonder-filled Wednesdays: \*\*



🔅 Summer Fiesta storytime: All ages 🔅

Chalk on the Walk: All ages 🎄

🔅 Wild Times: Ages birth-5 years 🌾



June 2022

## **Collection Usage YTD**



## **Patron Assistance YTD**



#### **Attendance All - YTD**

Events, Programs, Outreach & Classes



## **Bookings All - YTD**

Events, Programs & Classes



### **Attendance In Person - YTD**

Events Draggers Classes



## **Bookings In Person - YTD**

Events, Programs & Classes



## **Computer Usage YTD**



### Traffic YTD



## Current Valid Library Cards This Month



## New Library Cards Issued



| Physical materials   56,638   50,882   58,763   57,598   54,599   57,312