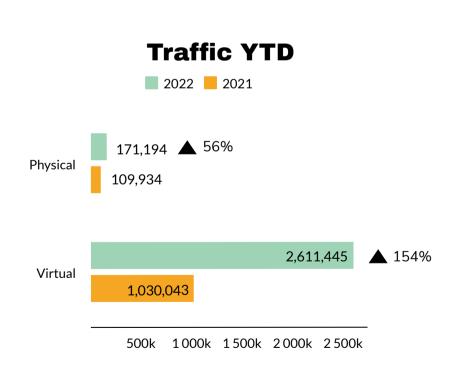

555 E. Thacker St. in Des Plaines)

MATERIAL PROPERTY AND PROPERTY AND ADDRESS OF THE PARTY AND ADDRESS OF





# TEEN PROGRAMS



Des Plaines Public Library Published by Later ② - July 28 - ③

Things to Do at DPPL in August - Teens Edition!

For more information visit: dppl.org/calendar

# Things to Do In August Teens Edition





DES PLAINES For teens in grades 7-12.

Wednesday, August 3rd in the Commons

Learn how to use a sewing machine to make and take a pencil case!

> For teens in grades 7-12. Registration required.

> > LEARN MORE AT DPPL.ORG







August 2022

# **Collection Usage YTD**



# **Patron Assistance YTD**



Attendance All - YTD

Events, Programs, Outreach & Classes



# **Bookings All - YTD**



# **Attendance In Person - YTD**



# **Bookings In Person - YTD**







# Current Valid Library Cards This Month



# New Library Cards Issued



| 2022    | STATISTICS REPORT                          | JAN               | FEB               | MARCH             | APRIL      | MAY               | JUNE              | JULY       | AUGUST            | SEPTEMBER | OCTOBER | NOVEMBER | DECEMBER     | YTD         |
|---------|--------------------------------------------|-------------------|-------------------|-------------------|------------|-------------------|-------------------|------------|-------------------|-----------|---------|----------|--------------|-------------|
| COLLEC  | TION USAGE                                 |                   |                   |                   |            |                   |                   |            |