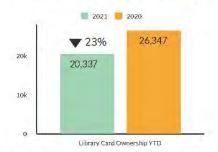

– FT Patron Accounts Assistants Joel Sawyer - FT RS assistant

# 2ND YEAR IN A ROW



DPPL is one of only 261 libraries nationwide awarded this designation, and only 15 libraries in Illinois, awarded 3-Star, 4-Star, or 5-Star designations.

5,846 public libraries were surveyed in the 2021 report, placing DPPL in the top 4% of libraries nationwide.











# TEEN PROGRAMS





A virtual scavenger hunt designed by our Teen Advisory Board.

Get a list of items and race around your house to find them!

The first one to complete their scavenger hunt wins a prize.

DPPL.OF











December 2021

## **Collection Usage YTD**



#### **Patron Assistance YTD**



## **Attendance YTD**



## **Bookings YTD**



## **Computer Usage YTD**



## **Traffic YTD**



**Library Card Ownership YTD** 



NOTE: The decrease shown here is due to CCS's continued project of "cleaning" our patron database, deleting records with no activity for more than 3 years.

# **2021 Year to Date Statistics**

# **DECEMBER 2021**

| COLI     | LECTION USAGE                                      |               |
|----------|----------------------------------------------------|---------------|
|          | Year to Date 2021                                  | 1,119,199     |
|          | Year to Date 2020                                  | 932,533       |
|          | % Change                                           | 20%           |
|          | <u> </u>                                           | •             |
| PATE     | RON ASSISTANCE                                     |               |
|