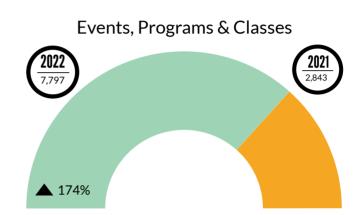

ry

Tuesdays from b - 8 pm Meets in The Commons

Sept. 2 | Oct. 7 | Nov. 4 | Dec.

An LGBTQ social club in which teens and their allies can watch movies, do crafts and activities, and read books and graphic novels regarding LGBTQ themes while making new friends. Free snacks for those who come. For teens in grades 7-12.

SATURDAYS SEPT 17TH, OCT 22ND, NOV 19TH

4 8 9 6 9 19 8 9 6 9 34 6 9 6 9 49 8 9 6 9

20 @ 8 6 6 35 @ 6 6 21 AB 60 36 AB C 6

SAT & ACT PRACTICE TESTS

A @ @ @

SATURDAYS | 9:00a - 1:00p

MEETS IN ROOM C, 1ST FLOOR

ACT Practice Test SAT Practice Test

Sept 10 | Nov 12

Oct 15

October 2022

#### **Collection Usage YTD**



#### **Patron Assistance YTD**



#### **Attendance All - YTD**

Events, Programs, Outreach & Classes

2021

2021

135,404

#### **Bookings All - YTD**



#### **Attendance In Person - YTD**



# **Bookings In Person - YTD**



# Computer Usage YTD





# Current Valid Library Cards This Month



# New Library Cards Issued



#### **2022 Year to Date Statistics**

#### **OCTOBER 2022**

|                  | ER 2022<br>ON USAGE                                                                                          |                                   |
|------------------|--------------------------------------------------------------------------------------------------------------|-----------------------------------|
|                  | ear to Date 2022                                                                                             | 1,058,245                         |
|                  | ear to Date 2021