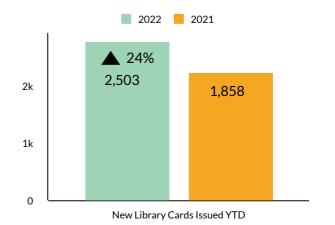

ities, and read books and graphic novels regarding LGBTQ themes while making new friends. Free snacks for those who come. For teens in grades 7-12.

SATURDAYS SEPT 17TH, OCT 22ND, NOV 19TH

4 8 9 6 9 19 8 9 6 9 34 6 9 6 9 49 8 9 6 9

20 @ 8 6 6 35 @ 6 6 21 AB 60 36 AB C 6

SAT & ACT PRACTICE TESTS

A @ @ @

SATURDAYS | 9:00a - 1:00p

MEETS IN ROOM C, 1ST FLOOR

ACT Practice Test SAT Practice Test

Sept 10 | Nov 12

Oct 15

October 2022

#### **Collection Usage YTD**



#### **Patron Assistance YTD**



#### **Attendance All - YTD**

Events, Programs, Outreach & Classes

2021

2021

135,404

#### **Bookings All - YTD**



#### **Attendance In Person - YTD**



# **Bookings In Person - YTD**



# Computer Usage YTD





# Current Valid Library Cards This Month



# New Library Cards Issued



#### **2022 Year to Date Statistics**

#### **OCTOBER 2022**

|                  | ER 2022<br>ON USAGE                                                                                          |                                   |
|------------------|--------------------------------------------------------------------------------------------------------------|-----------------------------------|
|                  | ear to Date 2022                                                                                             | 1,058,245                         |
|                  | ear to Date 2021                                                                                             | 905,450                           |
|                  | 6 Change