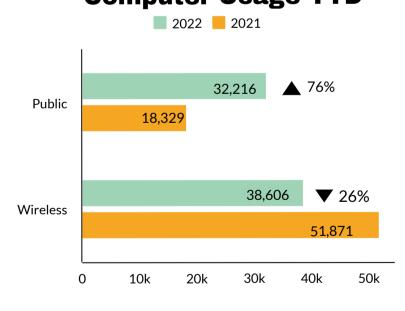

2

An LGBTQ social club in which teens and their allies can watch movies, do crafts and activities, and read books and graphic novels regarding LGBTQ themes while making new friends. Free snacks for those who come. For teens in grades 7–12.



DPPL.ORG

VIDEO S GAME

SATURDAYS @ 1PM

Q@ C@ 19 80 CO 34 60 CO 49 Q● CO

5 @ @ @ 20 @ @ @ 35 @ @ @ @

A B C 6

DPPL.ORG

DES PLAINES

**SAT & ACT PRACTICE TESTS** 

SATURDA

SATURDAYS | 9:00a - 1:00p

MEETS IN ROOM C, 1ST FLOOR

ACT Practice Test SAT

SAT Practice Test

Oct 15

Sept 10 | Nov 12 34



November 2022

#### **Collection Usage YTD**



#### **Patron Assistance YTD**



#### **Attendance All - YTD**



#### **Bookings All - YTD**



#### **Attendance In Person - YTD**



#### **Bookings In Person - YTD**



#### **Computer Usage YTD**



#### 

#### Current Valid Library Cards This Month



# New Library Cards Issued



#### 2022 Year to Date Statistics

#### NOVEMBER 2022

| Vear to Date 2022   3,526