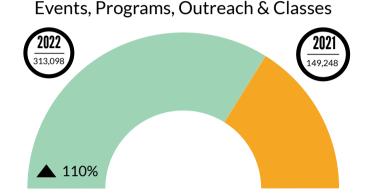

Tutoring @ Des Plaines Public Library

Tuesdays from b - 8 pm Meets in The Commons

CODE

Fridays at 4pm

Sept. 2 | Oct. 7 | Nov. 4 | Dec. 2

An LGBTQ social club in which teens and their allies can watch movies, do crafts and activities, and read books and graphic novels regarding LGBTQ themes while making new friends. Free snacks for those who come. For teens in grades 7–12.



DPPL.ORG

VIDEO S GAME

SATURDAYS @ 1PM

Q@ C@ 19 80 CO 34 60 CO 49 Q● CO

5 @ @ @ 20 @ @ @ 35 @ @ @ @

A B C 6

DPPL.ORG

DES PLAINES

**SAT & ACT PRACTICE TESTS** 

SATURDA

SATURDAYS | 9:00a - 1:00p

MEETS IN ROOM C, 1ST FLOOR

ACT Practice Test SAT

SAT Practice Test

Oct 15

Sept 10 | Nov 12 34



November 2022

#### **Collection Usage YTD**



#### **Patron Assistance YTD**



#### **Attendance All - YTD**



#### **Bookings All - YTD**



#### **Attendance In Person - YTD**



#### **Bookings In Person - YTD**



#### **Computer Usage YTD**



#### 

#### Current Valid Library Cards This Month



# New Library Cards Issued



#### 2022 Year to Date Statistics

#### NOVEMBER 2022

| Vear to Date 2022   3,526