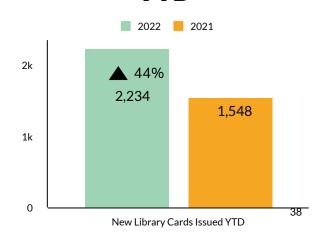

RESS OF THE PARTY AND ADDRESS OF





# TEEN PROGRAMS



Des Plaines Public Library Published by Later ② - July 28 - ③

Things to Do at DPPL in August - Teens Edition!

For more information visit: dppl.org/calendar

# Things to Do In August Teens Edition





DES PLAINES For teens in grades 7-12.

Wednesday, August 3rd in the Commons

Learn how to use a sewing machine to make and take a pencil case!

> For teens in grades 7-12. Registration required.

> > LEARN MORE AT DPPL.ORG







August 2022

# **Collection Usage YTD**



# **Patron Assistance YTD**



Attendance All - YTD

Events, Programs, Outreach & Classes



# **Bookings All - YTD**



# **Attendance In Person - YTD**



# **Bookings In Person - YTD**







# Current Valid Library Cards This Month



# New Library Cards Issued



| 2022    | STATISTICS REPORT                          | JAN               | FEB               | MARCH             | APRIL      | MAY               | JUNE              | JULY       | AUGUST            | SEPTEMBER | OCTOBER | NOVEMBER | DECEMBER     | YTD         |
|---------|--------------------------------------------|-------------------|-------------------|-------------------|------------|-------------------|-------------------|------------|-------------------|-----------|---------|----------|--------------|-------------|
| COLLEC  | TION USAGE                                 |                   |                   |                   |            |                   |                   |            |                   |           |         |          |              |             |
|