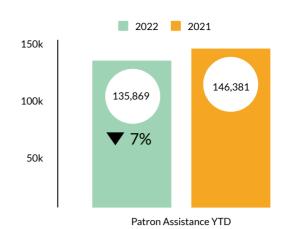

eptember 1.









# $\sum$ ROGRAI





For teens in grades 7-12.

# TEEN PROGRAMS

Tutoring @ Des Plaines Public Library

Tuesdays from b - 8 pm Meets in The Commons

Sept. 2 | Oct. 7 | Nov. 4 | Dec.

An LGBTQ social club in which teens and their allies can watch movies, do crafts and activities, and read books and graphic novels regarding LGBTQ themes while making new friends. Free snacks for those who come. For teens in grades 7-12.

SATURDAYS SEPT 17TH, OCT 22ND, NOV 19TH

4 8 9 6 9 19 8 9 6 9 34 6 9 6 9 49 8 9 6 9

20 @ 8 6 6 35 @ 6 6 21 AB 60 36 AB C 6

SAT & ACT PRACTICE TESTS

A @ @ @

SATURDAYS | 9:00a - 1:00p

MEETS IN ROOM C, 1ST FLOOR

ACT Practice Test SAT Practice Test

Sept 10 | Nov 12

Oct 15

October 2022

#### **Collection Usage YTD**



#### **Patron Assistance YTD**



#### **Attendance All - YTD**

Events, Programs, Outreach & Classes

2021

2021

135,404

#### **Bookings All - YTD**



#### **Attendance In Person - YTD**



# **Bookings In Person - YTD**



# Computer Usage YTD





# Current Valid Library Cards This Month



# New Library Cards Issued



#### **2022 Year to Date Statistics**

#### **OCTOBER 2022**

|                  | ER 2022<br>ON USAGE                                                                                          |                                   |
|------------------|--------------------------------------------------------------------------------------------------------------|-----------------------------------|
|                  | ear to Date 2022