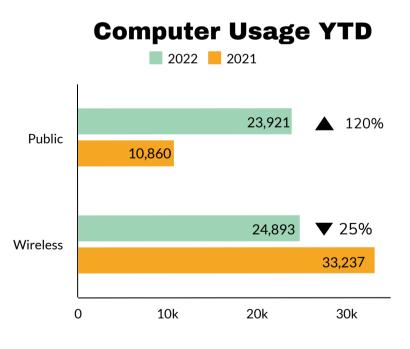

(1555 E. Thacker St. in Des Plaines)

MATERIAL PROPERTY AND PROPERTY AND ADDRESS OF THE PARTY AND ADDRESS OF





# TEEN PROGRAMS



Des Plaines Public Library Published by Later ② - July 28 - ③

Things to Do at DPPL in August - Teens Edition!

For more information visit: dppl.org/calendar

# Things to Do In August Teens Edition





DES PLAINES For teens in grades 7-12.

Wednesday, August 3rd in the Commons

Learn how to use a sewing machine to make and take a pencil case!

> For teens in grades 7-12. Registration required.

> > LEARN MORE AT DPPL.ORG







August 2022

# **Collection Usage YTD**



# **Patron Assistance YTD**



Attendance All - YTD

Events, Programs, Outreach & Classes



# **Bookings All - YTD**



# **Attendance In Person - YTD**



# **Bookings In Person - YTD**







# Current Valid Library Cards This Month



# New Library Cards Issued



| 2022    | STATISTICS REPORT                          | JAN               | FEB               | MARCH             | APRIL      | MAY               | JUNE              | JULY       | AUGUST            | SEPTEMBER | OCTOBER | NOVEMBER | DECEMBER     | YTD         |
|---------|--------------------------------------------|-------------------|-------------------|-------------------|------------|-------------------|-------------------|------------|-------------------|-----------|---------|----------|--------------|-------------|
| COLLEC  | TION USAGE                                 |                   |                   |                   |            |                   |                   |            |