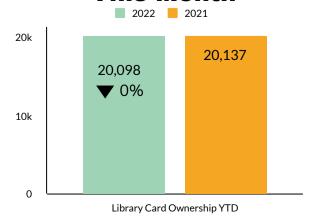

PROPERTY AND PROPERTY AND ADDRESS OF THE PARTY AND ADDRESS OF





# TEEN PROGRAMS



Des Plaines Public Library Published by Later ② - July 28 - ③

Things to Do at DPPL in August - Teens Edition!

For more information visit: dppl.org/calendar

# Things to Do In August Teens Edition





DES PLAINES For teens in grades 7-12.

Wednesday, August 3rd in the Commons

Learn how to use a sewing machine to make and take a pencil case!

> For teens in grades 7-12. Registration required.

> > LEARN MORE AT DPPL.ORG







August 2022

# **Collection Usage YTD**



# **Patron Assistance YTD**



Attendance All - YTD

Events, Programs, Outreach & Classes



# **Bookings All - YTD**



# **Attendance In Person - YTD**



# **Bookings In Person - YTD**







# Current Valid Library Cards This Month



# New Library Cards Issued



| 2022    | STATISTICS REPORT                          | JAN               | FEB               | MARCH             | APRIL      | MAY               | JUNE              | JULY       | AUGUST            | SEPTEMBER | OCTOBER | NOVEMBER | DECEMBER     | YTD         |
|---------|--------------------------------------------|-------------------|-------------------|-------------------|------------|-------------------|-------------------|------------|-------------------|-----------|---------|----------|--------------|-------------|
| COLLEC  | TION USAGE                                 |                   |                   |                   |            |                   |                   |            |                   |           |         |          |