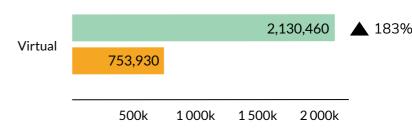

so 2 kg as a fact to find the part of the library the library the library of t

July 20, 2.30–4:00pm and 5:30-7:00pm - Tip Dye: For familias with children of all ages. July 20, conside of the Park Datroit Leisure Center, 2222 flints Street.
Bring 1 term to tie dye. Registration required.

# TEEN PROGRAMS















**SAT Practice Test** 

May 14 | June 11 | July 23

DPPL.ORG

For grades 7-12.

DPPL.ORG

DES PLAINES



July 2022

#### **Collection Usage YTD**



#### **Patron Assistance YTD**



#### **Attendance All - YTD**

Events, Programs, Outreach & Classes



#### **Bookings All - YTD**

Events, Programs & Classes



#### **Attendance In Person - YTD**



#### **Bookings In Person - YTD**

Events, Programs & Classes



#### **Computer Usage YTD**



#### Traffic YTD

2022 2021





# Current Valid Library Cards This Month



# New Library Cards Issued



| PH<br>E<br>ILL<br>Do<br>2022 To   | -                                              | 56,638            | E0 000            |                   |           |                   |         |                   |   |   |   |   |   |                       |
|-----------------------------------|------------------------------------------------|-------------------|-------------------|-------------------|-----------|-------------------|---------|-------------------|---|---|---|---|---|-----------------------|
| E-I<br>ILI<br>DO<br>2022 To<br>Ph | -materials<br>L                                |                   | EU 000            |                   |           |                   | 1       |                   |   |   |