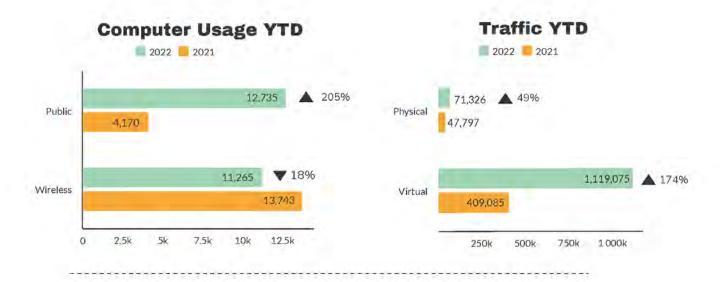

sit https://www.dppl.org



# NATIONAL LIBRARY WEEK



















Library Week BINGO NIGHT

April 7th . 7-8PM

We're celebrating National Library Week with a library-themed Bingo night on Zoom! Register in person at the 4th floor reference desk and pick up your Bingo cards starting Saturday,



April 6, 2022 | 10 a.m. | Zooi

# TEEN PROGRAMS



# CELEBRATING NATIONAL POETRY MONTH WITH OUR TEEN POETRY OPEN MIC.









# KIDS PROGRAMS















April 2022

## **Collection Usage YTD**



#### **Patron Assistance YTD**



#### **Attendance All - YTD**

Events, Programs, Outreach & Classes



## **Bookings All - YTD**

Events, Programs & Classes



### In Library Event Attendance - YTD

Events, Programs & Classes



### In Library Event Bookings - YTD

Events, Programs & Classes





## **Library Card Ownership YTD**



## New Library Cards Issued YTD



## 2022 Year to Date Statistics

## **APRIL 2022**

| COLLECTI  | ON USAGE                                         | 100000          |
|-----------|--------------------------------------------------|-----------------|
| Y         | ear to Date 2022                                 | 431,967         |
| Y         | ear to Date 2021                                 | 307,229         |
| 9         | 6 Change                                         | 41%             |
| PATRON    | ASSISTANCE                                       | - 9 - 7         |
|           | ear to Date 2022                                 | 52,230          |
|           | ear to Date 2021                                 | 57,314          |
|