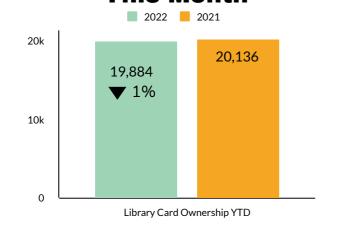

brary the library the library of t

July 20, 2.30–4:00pm and 5:30-7:00pm - Tip Dye: For familias with children of all ages. July 20, conside of the Park Datroit Leisure Center, 2222 flints Street.
Bring 1 term to tie dye. Registration required.

# TEEN PROGRAMS















**SAT Practice Test** 

May 14 | June 11 | July 23

DPPL.ORG

For grades 7-12.

DPPL.ORG

DES PLAINES



July 2022

#### **Collection Usage YTD**



#### **Patron Assistance YTD**



#### **Attendance All - YTD**

Events, Programs, Outreach & Classes



#### **Bookings All - YTD**

Events, Programs & Classes



#### **Attendance In Person - YTD**



#### **Bookings In Person - YTD**

Events, Programs & Classes



#### **Computer Usage YTD**



#### Traffic YTD

2022 2021





# Current Valid Library Cards This Month



# New Library Cards Issued



| PH<br>E<br>ILL<br>Do<br>2022 To   | -                                              | 56,638            | E0 000            |                   |           |                   |         |                   |   |   |   |   |   |                       |
|-----------------------------------|------------------------------------------------|-------------------|-------------------|-------------------|-----------|-------------------|---------|-------------------|---|---|---|---|---|-----------------------|
| E-I<br>ILI<br>DO<br>2022 To<br>Ph | -materials<br>L                                |                   | EU 000            |                   |           |                   | 1       |                   |   |   |   |   |   |                       |
| 2022 Te