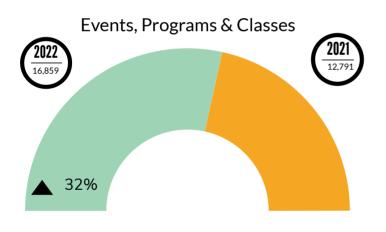

SEPTEMBER 14, 2022 | 7 PM

The Des Plaines Public Library is joining libraries across the state to host award-winning actress Marlee Matlin. In celebration of Deaf Awareness Month, Matlin will share the highs and lows of her Hollywood career and journeys as an activist. This inspiring conversation will be offered in ASL and translated through an interpreter.

PLEASE REGISTER

VIRTUAL VIA ZOOM



DPPL.ORG





### **FILM SCREENING**

WEST SIDE STORY (2021)

September 15, 2022 | 1:30 P.M.

# ADULT PROGRAMS











# KIDS PROGRAMS















# EEN PROGRAMS











### **Collection Usage YTD**

# 2022 2021 1 000k 21% 956,457 793,181 Collection Usage YTD

### **Patron Assistance YTD**



### **Attendance All - YTD**



### **Bookings All - YTD**



### **Attendance In Person - YTD**



### **Bookings In Person - YTD**





### 

## Current Valid Library Cards This Month



### New Library Cards Issued



| 2022     | STATISTICS REPORT                               | JAN          | FEB     | MARCH         | APRIL         | MAY         | JUNE           | JULY           | AUGUST        | SEPTEMBER     | OCTOBER | NOVEMBER                                         | DECEMBER | YTD                  |
|----------|-------------------------------------------------|--------------|---------|---------------|---------------|-------------|----------------|----------------|---------------|---------------|---------|--------------------------------------------------|----------|----------------------|
| COLLEC   | TION USAGE                                      |              |         |