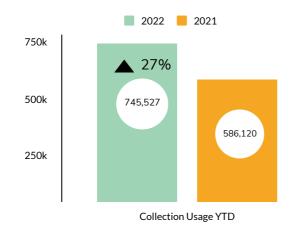

Pina Street
July 21 at Bluett Park, 1408 E. Thayer Street, in Mount Pro-

the Plant Terrarium's Grades 1-5. In the Plant Gerden is the library. It may be not grades 1-5. In the Plant Gerden is the library. It means for an air plant to find out if they really live on air also 2 kg as a fact to find out if they really live on air also 2 kg as a fact to find the part of the library the library the library of t

July 20, 2.30–4:00pm and 5:30-7:00pm - Tip Dye: For familias with children of all ages. July 20, conside of the Park Datroit Leisure Center, 2222 flints Street.
Bring 1 term to tie dye. Registration required.

# TEEN PROGRAMS















**SAT Practice Test** 

May 14 | June 11 | July 23

DPPL.ORG

For grades 7-12.

DPPL.ORG

DES PLAINES



July 2022

#### **Collection Usage YTD**



#### **Patron Assistance YTD**



#### **Attendance All - YTD**

Events, Programs, Outreach & Classes



#### **Bookings All - YTD**

Events, Programs & Classes



#### **Attendance In Person - YTD**



#### **Bookings In Person - YTD**

Events, Programs & Classes



#### **Computer Usage YTD**



#### Traffic YTD

2022 2021





# Current Valid Library Cards This Month



# New Library Cards Issued



| PH<br>E<br>ILL<br>Do<br>2022 To   | -                                              | 56,638            | E0 000            |                   |           |                   |         |                   |   |   |   |   |   |                       |
|-----------------------------------|------------------------------------------------|-------------------|-------------------|-------------