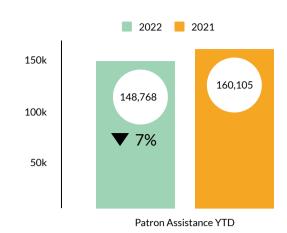

BER 15TH @ 7PM

# TEEN PROGRAMS

Tutoring @ Des Plaines Public Library

Tuesdays from b - 8 pm Meets in The Commons

CODE

Fridays at 4pm

Sept. 2 | Oct. 7 | Nov. 4 | Dec. 2

An LGBTQ social club in which teens and their allies can watch movies, do crafts and activities, and read books and graphic novels regarding LGBTQ themes while making new friends. Free snacks for those who come. For teens in grades 7–12.



DPPL.ORG

VIDEO S GAME

SATURDAYS @ 1PM

Q@ C@ 19 80 CO 34 60 CO 49 Q● CO

5 @ @ @ 20 @ @ @ 35 @ @ @ @

A B C 6

DPPL.ORG

DES PLAINES

**SAT & ACT PRACTICE TESTS** 

SATURDA

SATURDAYS | 9:00a - 1:00p

MEETS IN ROOM C, 1ST FLOOR

ACT Practice Test SAT

SAT Practice Test

Oct 15

Sept 10 | Nov 12 34



November 2022

#### **Collection Usage YTD**



#### **Patron Assistance YTD**



#### **Attendance All - YTD**



#### **Bookings All - YTD**



#### **Attendance In Person - YTD**



#### **Bookings In Person - YTD**



#### **Computer Usage YTD**



#### 

#### Current Valid Library Cards This Month



# New Library Cards Issued



#### 2022 Year to Date Statistics

#### NOVEMBER 2022

| Vear to Date 2022   3,526