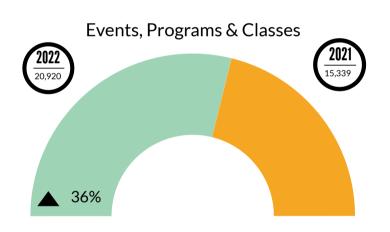

The Commons

CODE

Fridays at 4pm

Sept. 2 | Oct. 7 | Nov. 4 | Dec. 2

An LGBTQ social club in which teens and their allies can watch movies, do crafts and activities, and read books and graphic novels regarding LGBTQ themes while making new friends. Free snacks for those who come. For teens in grades 7–12.



DPPL.ORG

VIDEO S GAME

SATURDAYS @ 1PM

Q@ C@ 19 80 CO 34 60 CO 49 Q● CO

5 @ @ @ 20 @ @ @ 35 @ @ @ @

A B C 6

DPPL.ORG

DES PLAINES

**SAT & ACT PRACTICE TESTS** 

SATURDA

SATURDAYS | 9:00a - 1:00p

MEETS IN ROOM C, 1ST FLOOR

ACT Practice Test SAT

SAT Practice Test

Oct 15

Sept 10 | Nov 12 34



November 2022

#### **Collection Usage YTD**



#### **Patron Assistance YTD**



#### **Attendance All - YTD**



#### **Bookings All - YTD**



#### **Attendance In Person - YTD**



#### **Bookings In Person - YTD**



#### **Computer Usage YTD**



#### 

#### Current Valid Library Cards This Month



# New Library Cards Issued



#### 2022 Year to Date Statistics

#### NOVEMBER 2022

| Vear to Date 2022   3,526