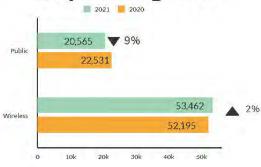

Jessica Leong - PT RS Asst

#### Goings:

Angela Walker – FT Patron Accounts Assistants Joel Sawyer - FT RS assistant

# 2ND YEAR IN A ROW



DPPL is one of only 261 libraries nationwide awarded this designation, and only 15 libraries in Illinois, awarded 3-Star, 4-Star, or 5-Star designations.

5,846 public libraries were surveyed in the 2021 report, placing DPPL in the top 4% of libraries nationwide.











# TEEN PROGRAMS





A virtual scavenger hunt designed by our Teen Advisory Board.

Get a list of items and race around your house to find them!

The first one to complete their scavenger hunt wins a prize.

DPPL.OF











December 2021

## **Collection Usage YTD**



#### **Patron Assistance YTD**



## **Attendance YTD**



## **Bookings YTD**



## **Computer Usage YTD**



## **Traffic YTD**



**Library Card Ownership YTD** 



NOTE: The decrease shown here is due to CCS's continued project of "cleaning" our patron database, deleting records with no activity for more than 3 years.

# **2021 Year to Date Statistics**

# **DECEMBER 2021**

| COLI     | LECTION USAGE                                      |               |
|----------|----------------------------------------------------|---------------|
|          | Year to Date 2021                                  | 1,119,199     |
|          | Year to Date 2020                                  | 932,533       |
|          | % Change                                           | 20%           |
|          | <u> </u>                                           | •             |
| PATE     | RON ASSISTANCE