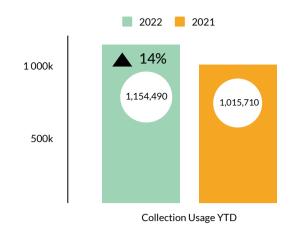

RECS















TUESDAY, NOVEMBER 15TH @ 7PM

# TEEN PROGRAMS

Tutoring @ Des Plaines Public Library

Tuesdays from b - 8 pm Meets in The Commons

CODE

Fridays at 4pm

Sept. 2 | Oct. 7 | Nov. 4 | Dec. 2

An LGBTQ social club in which teens and their allies can watch movies, do crafts and activities, and read books and graphic novels regarding LGBTQ themes while making new friends. Free snacks for those who come. For teens in grades 7–12.



DPPL.ORG

VIDEO S GAME

SATURDAYS @ 1PM

Q@ C@ 19 80 CO 34 60 CO 49 Q● CO

5 @ @ @ 20 @ @ @ 35 @ @ @ @

A B C 6

DPPL.ORG

DES PLAINES

**SAT & ACT PRACTICE TESTS** 

SATURDA

SATURDAYS | 9:00a - 1:00p

MEETS IN ROOM C, 1ST FLOOR

ACT Practice Test SAT

SAT Practice Test

Oct 15

Sept 10 | Nov 12 34



November 2022

#### **Collection Usage YTD**



#### **Patron Assistance YTD**



#### **Attendance All - YTD**



#### **Bookings All - YTD**



#### **Attendance In Person - YTD**



#### **Bookings In Person - YTD**



#### **Computer Usage YTD**



#### 

#### Current Valid Library Cards This Month



# New Library Cards Issued



#### 2022 Year to Date Statistics

#### NOVEMBER 2022

| Vear to Date 2022   3,526