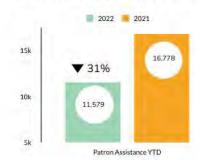

Instagram. Those who post a picture will be entered
into a raffle for a gift card. For teens in grades 7-12.

Available while supplies last



DPPL.ORG





## KIDS PROGRAMS



**JANUARY 12 - 18 2022** 

Watch Little Miss Ann on our Facebook page any time between January 12th - 18th.











Tuesday at DPPL



9:30am & 7:15pm Registration Required Calendar link in bio

New Kit Drops Tuesday



Toddler - Kindergartener Pick up a kit at the Youth Services desk while supplies last. More info at calendar link in bio.

New Kit Drops Saturday



Grades 1-6. Pick up a kit at the Youth Services desk while supplies last. More info at calendar link in bio.



January 2022

#### **Collection Usage YTD**

# 2022 2021 100k 69% 112,197 75k

Collection Usage YTD

50k

#### **Patron Assistance YTD**



#### **Attendance YTD**

# Events, Programs, Outreach & Classes 2022 17:475 81%

#### **Bookings YTD**



#### **Computer Usage YTD**



#### **Traffic YTD**



#### **Library Card Ownership YTD**



#### **2022 Year to Date Statistics**

#### **JANUARY 2022**

| COLL  | ECTION USAGE                                                    |                 |
|-------|-----------------------------------------------------------------|-----------------|
|       | Year to Date 2022                                               | 112,197         |
|       | Year to Date 2021                                               | 66,201          |
|       | % Change                                                        | 69%             |
| PATR  | ON ASSISTANCE