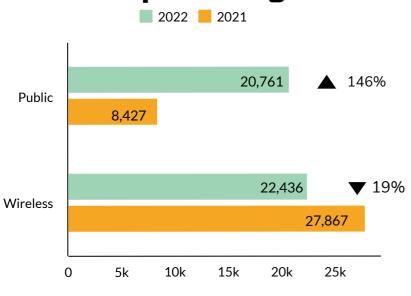

out if they really live on air also 2 kg as a fact to find the part of the library the library the library of t

July 20, 2.30–4:00pm and 5:30-7:00pm - Tip Dye: For familias with children of all ages. July 20, conside of the Park Datroit Leisure Center, 2222 flints Street.
Bring 1 term to tie dye. Registration required.

# TEEN PROGRAMS















**SAT Practice Test** 

May 14 | June 11 | July 23

DPPL.ORG

For grades 7-12.

DPPL.ORG

DES PLAINES



July 2022

#### **Collection Usage YTD**



#### **Patron Assistance YTD**



#### **Attendance All - YTD**

Events, Programs, Outreach & Classes



#### **Bookings All - YTD**

Events, Programs & Classes



#### **Attendance In Person - YTD**



#### **Bookings In Person - YTD**

Events, Programs & Classes



#### **Computer Usage YTD**



#### Traffic YTD

2022 2021





# Current Valid Library Cards This Month



# New Library Cards Issued



| PH<br>E<br>ILL<br>Do<br>2022 To   | -                                              | 56,638            | E0 000            |                   |           |                   |         |                   |   |   |   |   |   |                       |
|-----------------------------------|------------------------------------------------|-------------------|-------------------|-------------------|-----------|-------------------|---------|-------------------|---|---|---|---|---|-----------------------|
| E-I<br>ILI<br>DO<br>2022 To<br>Ph | -materials<br>L                                |                   | EU 000            |                   |           |                   | 1