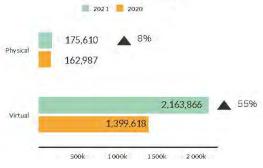

Asst

#### Goings:

Angela Walker – FT Patron Accounts Assistants Joel Sawyer - FT RS assistant

# 2ND YEAR IN A ROW



DPPL is one of only 261 libraries nationwide awarded this designation, and only 15 libraries in Illinois, awarded 3-Star, 4-Star, or 5-Star designations.

5,846 public libraries were surveyed in the 2021 report, placing DPPL in the top 4% of libraries nationwide.











# TEEN PROGRAMS





A virtual scavenger hunt designed by our Teen Advisory Board.

Get a list of items and race around your house to find them!

The first one to complete their scavenger hunt wins a prize.

DPPL.OF











December 2021

## **Collection Usage YTD**



#### **Patron Assistance YTD**



## **Attendance YTD**



## **Bookings YTD**



## **Computer Usage YTD**



## **Traffic YTD**



**Library Card Ownership YTD** 



NOTE: The decrease shown here is due to CCS's continued project of "cleaning" our patron database, deleting records with no activity for more than 3 years.

# **2021 Year to Date Statistics**

# **DECEMBER 2021**

| COLI     | LECTION USAGE                                      |               |
|----------|----------------------------------------------------|---------------|
|          | Year to Date 2021                                  | 1,119,199     |
|          | Year to Date 2020                                  | 932,533       |
|          | % Change                                           | 20%           |
|          | <u> </u>                                           | •             |
| PATE     | RON ASSISTANCE