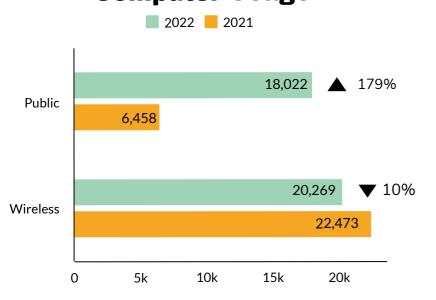

uly 16 • July 30

🌣 Wacky Wednesday: All ages 🔅

What crafty treasures will be in your Wacky Wednesday bag? Pick one up at the Youth Services desk to find out! | July 27

🌣 Wild Times: Ages birth-5 years 🔅

🌣 Lil' STEAMers: Toddlers – Kindergarten 🔅

ove & Groove: Families with children of all ages 🎉

Wonder-filled Wednesdays: \*\*



🔅 Summer Fiesta storytime: All ages 🔅

Chalk on the Walk: All ages 🎄

🔅 Wild Times: Ages birth-5 years 🌾



June 2022

## **Collection Usage YTD**



## **Patron Assistance YTD**



#### **Attendance All - YTD**

Events, Programs, Outreach & Classes



## **Bookings All - YTD**

Events, Programs & Classes



### **Attendance In Person - YTD**

Events Draggers Classes



## **Bookings In Person - YTD**

Events, Programs & Classes



## **Computer Usage YTD**



### Traffic YTD



## Current Valid Library Cards This Month



## New Library Cards Issued



| Physical materials   56,638   50,882   58,763   57,598   54,599   57,312