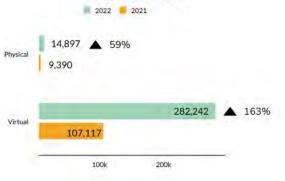

KIDS PROGRAMS



**JANUARY 12 - 18 2022** 

Watch Little Miss Ann on our Facebook page any time between January 12th - 18th.











Tuesday at DPPL



9:30am & 7:15pm Registration Required Calendar link in bio

New Kit Drops Tuesday



Toddler - Kindergartener Pick up a kit at the Youth Services desk while supplies last. More info at calendar link in bio.

New Kit Drops Saturday



Grades 1-6. Pick up a kit at the Youth Services desk while supplies last. More info at calendar link in bio.



January 2022

#### **Collection Usage YTD**

# 2022 2021 100k 69% 112,197 75k

Collection Usage YTD

50k

#### **Patron Assistance YTD**



#### **Attendance YTD**

# Events, Programs, Outreach & Classes 2022 17:475 81%

#### **Bookings YTD**



#### **Computer Usage YTD**



#### **Traffic YTD**



#### **Library Card Ownership YTD**



#### **2022 Year to Date Statistics**

#### **JANUARY 2022**

| COLL  | ECTION USAGE                                                    |                 |
|-------|-----------------------------------------------------------------|-----------------|
|       | Year to Date 2022                                               | 112,197         |
|       | Year to Date 2021                                               | 66,201          |
|       | % Change                                                        | 69%             |
| PATR  | ON ASSISTANCE                                                   |                 |
|       | Year to Date 2022                                               | 11,579          |
|       | Year to Date 2021