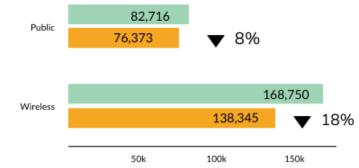

The State of Library



New on the DPP1 Blog

Youth Services Staff Picks for 2019



On the new episode
What Does It Mean To Be a Fan Today





## Staff Comings & Goings

**NEW EMPLOYEES** 

Youth Services Assistant \* Part-time Reference Librarian \*
Part-time Reference Assistant \*
Seasonal Preschool Outreach Intern \*
Seasonal Preschool Outreach Intern \* Patron Accounts Assistant

PROMOTIONS
Readers' Services Assistant

DEPARTURES

Part-time Reference Librarian \* Creative Services Manager \* Page \* Web Services Manager















# ecem



# **STATISTICS REPORT**

December 2019

### **Collection Usage YTD**



### **Patron Assistance YTD**



### **Bookings YTD**

2018
11,608

Events, Programs & Classes

2019
12,343

### **Attendance YTD**



### Computer Usage YTD

2018 2019



### **Traffic YTD**





December 2019

### Adjusted Library Card Year To Year



### Library Card Ownership Year to Year



### The Adjusted Library Card Number

Please note that the 7% decrease from 2018 to 2019 is not reflective of a true decrease in "active" card ownership.

**DPPL** has actually seen a 14% increase in active library card ownership in 2019 due to the "apples to apples" adjustments made in to the database in 2018, including:

- The removal of 4,000 cards/patrons still in the database with cards that expired before 2014 with less than \$50 in fines. Those fines will never be paid, the cards aren't being used and these records were no longer valid.
- The removal of all noncollectable bills older than 7 years (a CCS Governing Policy) and deletion of those expired cards.