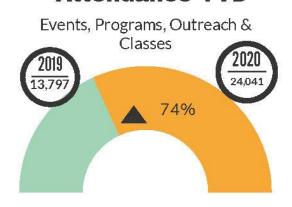

Transfers and expenses per pay Less: (disbursements included above IMRF VOID CHECK 18017 CHECK 17790 WAS VOIDED BUT | Variance ) (33,987.69) (204.70)                     | 449,903.48<br>33,892.39 |
|                                                                                                                           |                                                     | (33,892.39)             |
|                                                                                                                           | Variance                                            | (0.00)                  |



February 2020

### **Collection Usage YTD**

# 2019 2020 200k 3% 217,198 223,079

### **Patron Assistance YTD**



### **Bookings YTD**

# 2019 1,930 2020 2,061

### **Attendance YTD**



# Computer Usage

2019 2020



### Traffic YTD





## February 2020

### Library Card Year To Year



# Board Stats Reporting Form FEBRUARY 2020

| COLLE         | CTION USAGE                                   |                  |
|---------------|-----------------------------------------------|------------------|
|               | Year to Date 2020                             | 223,079          |
|               | Year to Date 2019                             | 217,198          |
|               | % Change                                      | 3%               |
|               |                                               |                  |
| PATRO         | ON ASSISTANCE                                 |                  |
|               | Year to Date 2020