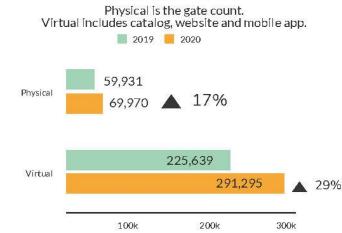

ts included above IMRF VOID CHECK 18017 CHECK 17790 WAS VOIDED BUT | Variance ) (33,987.69) (204.70)                     | 449,903.48<br>33,892.39 |
|                                                                                                                           |                                                     | (33,892.39)             |
|                                                                                                                           | Variance                                            | (0.00)                  |



February 2020

### **Collection Usage YTD**

# 2019 2020 200k 3% 217,198 223,079

### **Patron Assistance YTD**



### **Bookings YTD**

# 2019 1,930 2020 2,061

### **Attendance YTD**



# Computer Usage

2019 2020



### Traffic YTD





## February 2020

### Library Card Year To Year



# Board Stats Reporting Form FEBRUARY 2020

| COLLE         | CTION USAGE                                   |                  |
|---------------|-----------------------------------------------|------------------|
|               | Year to Date 2020                             | 223,079          |
|               | Year to Date 2019                             | 217,198          |
|               | % Change                                      | 3%               |
|               |                                               |                  |
| PATRO         | ON ASSISTANCE                                 |                  |
|               | Year to Date 2020                             | 42,512           |
|               | Yea