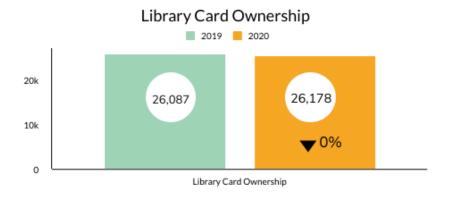

g the fight and struggle that the LGBTQ+ community has been through over the years, this month we've chosen to highlight stories that are beautiful and FUN.





# SPECIAL



# KIDS PROGRAMS











Pop-Up Storytime

Set Up Live Video



# KIDS PROGRAMS









WHILE SUPPLIES LAST! PICK UP YOUR KIT ON THE 2ND FLOOR Starting Saturday October 17th. Best for Ages 3 and Up.









# TEEN PROGRAMS







**OCTOBER 2020** 

# **Collection Usage YTD**

# **Patron Assistance YTD**





# **Bookings YTD**

**Attendance YTD** 



Events, Programs, Outreach & Classes (including Virtual)
2019



# Computer Usage

2019 2020

# **Traffic YTD**



Physical is the gate count.
Virtual includes catalog, website and mobile app.

2019 2020

337.820

148,953 **T** 56%

Physical







**OCTOBER 2020** 



# Virtual Program Attendance



| VIRUTAL PROGRAM STATISTICS                                                                                                                                                                                                     | March  | April  | May    | June   | July   | August | September | October | YTD     |
|--------------------------------------------------------------------------------------------------------------------------------------------------------------------------------------------------------------------------------|--------|--------|--------|--------|--------|--------|-----------|---------|---------|
|