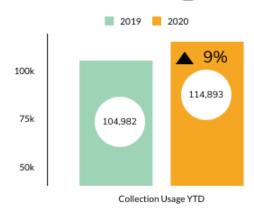

day Morning Book Dis

Tuesday, January 07 10:00am - 11:00am

The Lager Queen of Mini by J. Ryan Stradal











Sunday, January 03 1:30pm - 3:35pm

Downton Abbey. 122 minutes, Rated P

## January Adults





The best in international, independent and doc

Friday, January 10 6:30pm - 8:15pm

The Farewell. 100 minutes, Rated P

Awkwafina, Tzi Ma, Zhao Shuzhen. Mandarin/Engl A Chinese family learns that their beloved grandmothe to live. They decide to keep the news from her and plo an excuse to bring everyone together. This comedy/d to rave reviews at the Sundance Film Fest



Ann Morgan: My Year of World Literature

> Thursday, January 16: 10:30am - 11:30am

Come view a TED video talk and join the group discussion.



## **STATISTICS REPORT**

January 2020

#### **Collection Usage YTD**



#### **Patron Assistance YTD**



### **Bookings YTD**

2019 1,000 15%

#### **Attendance YTD**



#### Computer Usage YTD

2019 2020



#### **Traffic YTD**



75k

100k

125k

25k

50k

150k

31%



January 2020

#### Adjusted Library Card Year To Year



#### Library Card Ownership Year to Year



### The Adjusted Library Card Number

Please note that the 8% decrease from 2019 to 2020 is not reflective of a true decrease in "active" card ownership.

**DPPL has actually seen a 13% increase in active library card ownership in 2019** due to the the "apples to apples" adjustments made in to the database in August 2018.

## Board Stats Reporting Form JANUARY 2020

| COLLEG | CTION USAGE                                                                    |         |
|--------|---------------