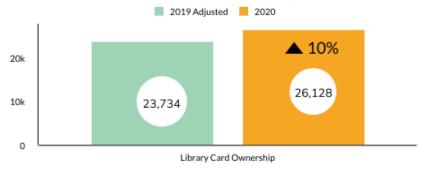

w open for ... July 6

Reach 4.7K Engagements 337



Learn all about DPPL's Carry-Ou... June 24 Reach 3.4K Engagements 317



DPPL's 4th floor PCs reope... June 29 Reach 3.7K Engagements 250



# RERECORDED

HOSTED ON FACEBOOK | INSTAGRAM | YOUTUBE| DPPL BLOG













O A B C

100



iAchieve Learning will send families a Free Practice ACT and/or Free Practice SAT for students to take at home.

Register for a test at https://iachievelearning.com/





Hosted
On Facebook
Instagram
YouTube
DPPL
Blog | Zoom





JULY 2020

# **Collection Usage YTD**



#### **Patron Assistance YTD**



# **Bookings YTD**

Events, Programs & Classes

2019
7,521

▼ 59%

#### **Attendance YTD**



#### Computer Usage YTD



#### Traffic YTD



500k

750k

250k



**JULY 2020** 

#### Library Card Ownership



### Virtual Program Attendance



| VIRUTAL PROGRAM STATISTICS                                                                                                                                                                                                | March  | April  | May    | June   | July   | YTD     |
|---------------------------------------------------------------------------------------------------------------------------------------------------------------------------------------------------------------------------|--------|--------|--------|--------|--------|---------|
|