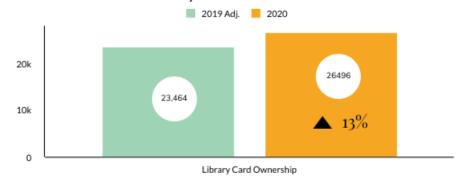

| 5,965               | 15,305              | 21,270                    |
| Report Tag NEWS: Miner Recs Weekly eNews; Des Plaines Memory eNews, Happening at DPPL eNews                                                                                                                              |                     |                     |                           |
| TOTAL                                                                                                                                                                                                                    | 22,100              | 36,544              | 58,644                    |

### Virtual Program Attendance



### Library Card Year To Year





April 2020

### **Collection Usage YTD**



### **Patron Assistance YTD**



### **Bookings YTD**

### **Attendance YTD**



### Computer Usage YTD



### **Traffic YTD**



# Board Stats Reporting Form APRIL 2020 COLLECTION USAGE

| COLLECTION USAGE                              |         |
|-----------------------------------------------|---------|
| Year to Date 2020                             | 340,753 |
| Year to Date 2019                             | 445,922 |
| % Change                                      | -24%    |
|                                               |         |
| PATRON ASSISTANCE                             |         |
| Year to Date 2020                             | 55,725  |
| Year to Date 2019                             | 78,213  |
| % Change