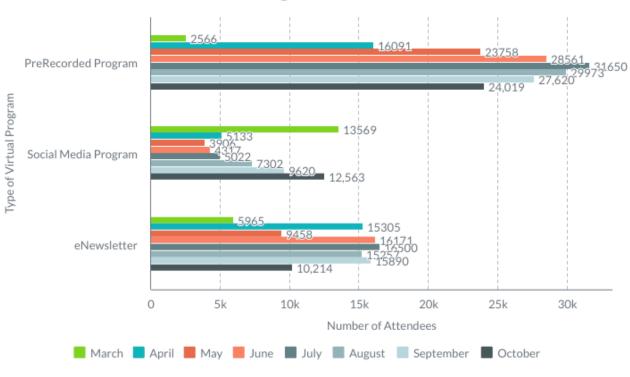

e LGBTQ+ community has been through over the years, this month we've chosen to highlight stories that are beautiful and FUN.





# SPECIAL



# KIDS PROGRAMS











Pop-Up Storytime

Set Up Live Video



# KIDS PROGRAMS









WHILE SUPPLIES LAST! PICK UP YOUR KIT ON THE 2ND FLOOR Starting Saturday October 17th. Best for Ages 3 and Up.









# TEEN PROGRAMS







**OCTOBER 2020** 

# **Collection Usage YTD**

# **Patron Assistance YTD**





# **Bookings YTD**

**Attendance YTD** 



Events, Programs, Outreach & Classes (including Virtual)
2019



# Computer Usage

2019 2020

# **Traffic YTD**



Physical is the gate count.
Virtual includes catalog, website and mobile app.

2019 2020

337.820

148,953 **T** 56%

Physical







**OCTOBER 2020** 



# Virtual Program Attendance



| VIRUTAL PROGRAM STATISTICS                                                                                                                                                                                                     | March  | April  | May    | June   | July   | August | September | October | YTD     |
|--------------------------------------------------------------------------------------------------------------------------------------------------------------------------------------------------------------------------------|--------|--------|--------|--------|--------|--------|-----------|---------|---------|
|