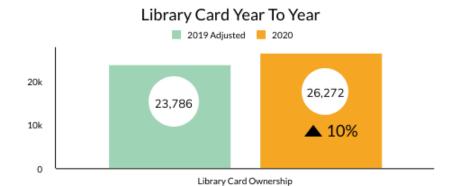

th page & wellness resources





# TEEN PROGRAMS









# YS PRERECORDED PROGRAMS

Hosted On Facebook | Instagram | YouTube | DPPL Blog







# LIVE PROGRAMS

HOSTED ON ZOOM AND PROMOTED ON FACEBOOK | INSTAGRAM | YOUTUBE|

DPPL BLOG



JUNE 16 NOWHERE IN AFRICA
7 PM The extraordinary tale of a Jewish family

who flees the Nazi reg

who flees the Nazi regime in 1938 for a















June 2020

# **Collection Usage YTD**

# 2019 2020 657,240 500k **7** 39% 403,928

250k

Collection Usage YTD

# **Patron Assistance YTD**



Patron Assistance YTD

# **Bookings YTD**



# **Attendance YTD**

Events, Programs, Outreach &



# **Computer Usage**

2019 2020



Public



# Traffic YTD

Physical is the gate count. Virtual includes catalog, website and mobile app. 2019 2020







June 2020



YTD Virtual VIRUTAL PROGRAM STATISTICS Attendance March April May June PreRecorded Program 2,566 16,091 23,758 204,418 246,833 Report Tag PRE: Includes Videos: DPPL on Demand, Miner Recs Book Talks, Storytimes, Misc videos); Blog based programs: Bake-Along, Where's Rocky, Family Fridays, Wednesday Crafternoons, Letter of the Week, etc. Social Media Based Program 13,569 5,133 3,906 70,619 93,227 Report Tag SM: Delivery of Info about Services, Products, Library News primarily via social media. eNewsletters Based Program 5,965 15,305 9,458 16,171 46,899 Report Tag NEWS: Miner Recs Weekly eNews; Des Plaines Memory eNews, Happening at DPPL eNews TOTAL 22,100 36,529 37,122 291,208 386,959

Note: LIVE Program Attendance Stats (Zoom and other) are now included in the regular Program Attendance N