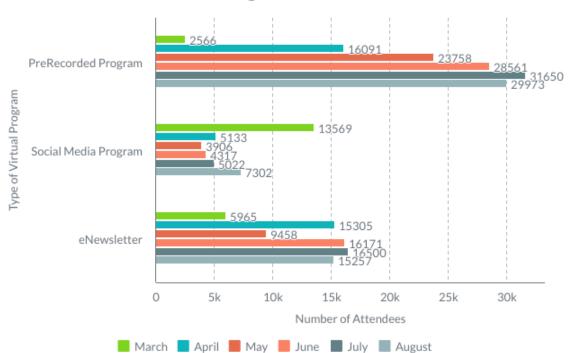

oom



It's Tuesday and time for our final outdoor MOVE & GROOVE obstacle course of the summer.

Check out the School Daze Obstacle Course at Lake Park - look for the sign to get started! https://bit.ly/324A2BH



School Daze Obstacle Course at Lake Park

ODES PLAINES PUBLIC LIBRARY





JOHNNY WORKS & WITH ONE HAMMER





#### Kitten's First Full Moon

by Kevin Henkes

Saturday August 29th | 9:30am - 10am

Wednesday September 2nd | 4:30 - 5pm

CNINV CTODVTIME



AUGUST 2020

#### **Collection Usage YTD**

# 2019 ■ 2020 873,481 ▼ 33% 585,209

#### **Patron Assistance YTD**



#### **Bookings YTD**

Collection Usage YTD



#### **Attendance YTD**





#### Computer Usage YTD

2019 2020



#### Traffic YTD









AUGUST 2020

#### Library Card Ownership



#### Virtual Program Attendance



| VIRUTAL PROGRAM STATISTICS                                                                                                                                                                                                 | March  | April  | May    | June   | July   | August | YTD     |
|----------------------------------------------------------------------------------------------------------------------------------------------------------------------------------------------------------------------------|--------|--------|--------|--------|--------|--------|---------|
|                                                                                                                                                                                                                            |