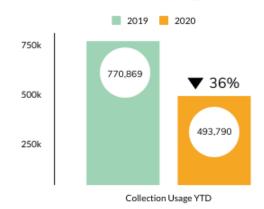

lished in the last 28 days.

MOST ENGAGING

RECENT



#### MOST ENGAGING POSTS



Hello Des Plaines! Did yo... July 2 Reach 6.8K

Engagements 1K



All floors of Des Plaines Public L... July 13 Reach 5.9K Engagements 954



DPPL's lobby is now open for ... July 6

Reach 4.7K Engagements 337



Learn all about DPPL's Carry-Ou... June 24 Reach 3.4K Engagements 317



DPPL's 4th floor PCs reope... June 29 Reach 3.7K Engagements 250



# RERECORDED

HOSTED ON FACEBOOK | INSTAGRAM | YOUTUBE| DPPL BLOG













O A B C

100



iAchieve Learning will send families a Free Practice ACT and/or Free Practice SAT for students to take at home.

Register for a test at https://iachievelearning.com/





Hosted
On Facebook
Instagram
YouTube
DPPL
Blog | Zoom





JULY 2020

# **Collection Usage YTD**



#### **Patron Assistance YTD**



# **Bookings YTD**

Events, Programs & Classes

2019
7,521

▼ 59%

#### **Attendance YTD**



#### Computer Usage YTD



#### Traffic YTD



500k

750k

250k



**JULY 2020** 

#### Library Card Ownership



### Virtual Program Attendance



| VIRUTAL PROGRAM STATISTICS                                                                                                                                                                                                | March  | April  | May    | June   | July   | YTD     |
|---------------------------------------------------------------------------------------------------------------------------------------------------------------------------------------------------------------------------|--------|--------|------