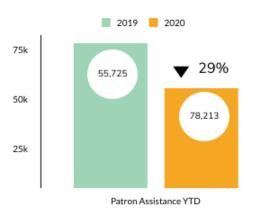

65               | 15,305              | 21,270                    |
| Report Tag NEWS: Miner Recs Weekly eNews; Des Plaines Memory eNews, Happening at DPPL eNews                                                                                                                              |                     |                     |                           |
| TOTAL                                                                                                                                                                                                                    | 22,100              | 36,544              | 58,644                    |

### Virtual Program Attendance



### Library Card Year To Year





April 2020

### **Collection Usage YTD**



### **Patron Assistance YTD**



### **Bookings YTD**

### **Attendance YTD**



### Computer Usage YTD



### **Traffic YTD**



# Board Stats Reporting Form APRIL 2020 COLLECTION USAGE

| COLLECTION USAGE                              |         |
|-----------------------------------------------|---------|
| Year to Date 2020                             | 340,753 |
| Year to Date 2019                             | 445,922 |
| % Change                                      | -24%    |
|                                               |         |
| PATRON ASSISTANCE                             |         |
| Year to Date 2020                             | 55,725  |
| Year to Date 2019                             | 78,213  |
| % Change                                      | -29%    |
|