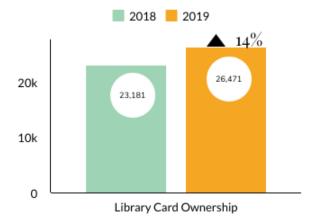

On the new episode
What Does It Mean To Be a Fan Today





## Staff Comings & Goings

**NEW EMPLOYEES** 

Youth Services Assistant \* Part-time Reference Librarian \*
Part-time Reference Assistant \*
Seasonal Preschool Outreach Intern \*
Seasonal Preschool Outreach Intern \* Patron Accounts Assistant

PROMOTIONS
Readers' Services Assistant

DEPARTURES

Part-time Reference Librarian \* Creative Services Manager \* Page \* Web Services Manager















# ecem



# **STATISTICS REPORT**

December 2019

### **Collection Usage YTD**



### **Patron Assistance YTD**



### **Bookings YTD**

2018
11,608

Events, Programs & Classes

2019
12,343

### **Attendance YTD**



### Computer Usage YTD

2018 2019



### **Traffic YTD**





December 2019

### Adjusted Library Card Year To Year



### Library Card Ownership Year to Year



### The Adjusted Library Card Number

Please note that the 7% decrease from 2018 to 2019 is not reflective of a true decrease in "active" card ownership.

**DPPL** has actually seen a 14% increase in active library card ownership in 2019 due to the "apples to apples" adjustments made in to the database in 2018, including:

- The removal of 4,000 cards/patrons still in the database with cards that expired before 2014 with less than \$50 in fines. Those fines will never be paid, the cards aren't being used and these records were no longer valid.
- The removal of all noncollectable bills older than 7 years (a CCS Governing Policy) and deletion of those expired cards.
- Monthly ongoing maintenance through an automated report issued by CCS detailing