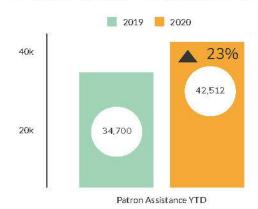

30,878.48<br>266,202.52<br>183,700.96 |                         |
| Total Transfers and expenses per pay Less: (disbursements included above IMRF VOID CHECK 18017 CHECK 17790 WAS VOIDED BUT | Variance ) (33,987.69) (204.70)                     | 449,903.48<br>33,892.39 |
|                                                                                                                           |                                                     | (33,892.39)             |
|                                                                                                                           | Variance                                            | (0.00)                  |



February 2020

### **Collection Usage YTD**

# 2019 2020 200k 3% 217,198 223,079

### **Patron Assistance YTD**



### **Bookings YTD**

# 2019 1,930 2020 2,061

### **Attendance YTD**



# Computer Usage

2019 2020



### Traffic YTD





## February 2020

### Library Card Year To Year



# Board Stats Reporting Form FEBRUARY 2020

| COLLE         | CTION USAGE                                   |                  |
|---------------|-----------------------------------------------|------------------|
|               | Year to Date 2020                             | 223,079          |
|               | Year to Date 2019                             | 217,198          |
|               | % Change                                      | 3%               |
|               |                                               |                  |
| PATRO         | ON ASSISTANCE                                 |