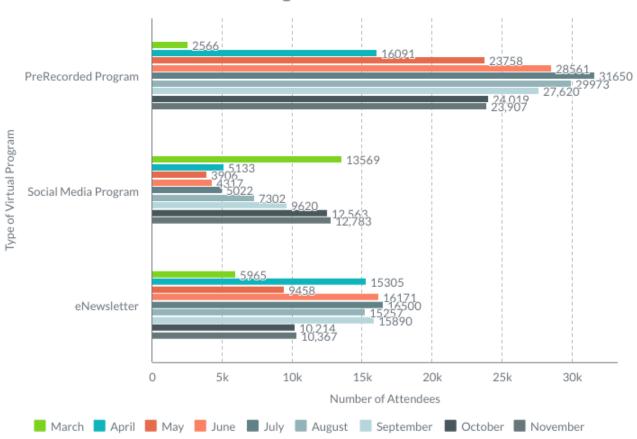

HONE OR MOBILE ADVICE TO JOIN THE FUN! GRADES 7 - 12

BEGINNING TAKE & MAKE KITS ARE FUN CRAFTS YOU CAN TAKE HOME AND MAKE ON

**NOVEMBER 1** 

YOUR OWN TIME. SIGN UP TO RE-CEIVE YOUR KIT TO PICK UP AT THE **BEGINNING OF THE MONTH!** 

REGISTRATION REQUIRE DPPL.OR





**NOVEMBER 2020** 

#### **Collection Usage YTD**

# 1000k 1,181,640 2019 2020 27% 500k

Collection Usage YTD

#### **Patron Assistance YTD**



Patron Assistance YTD

#### **Bookings YTD**

Events, Programs & Classes

2019
11,474

2020
3,302

▼ 71%

#### **Attendance YTD**

Events, Programs, Outreach & Classes (including Virtual)



# Computer Usage YTD



#### Traffic YTD

Physical is the gate count.

Virtual includes catalog, website and mobile app.

2019 2020







**NOVEMBER 2020** 



#### Virtual Program Attendance



Note: LIVE Program Attendance Stats (Zoom and other) are now included in the regular Program Attendance Numbers.

# Board Stats Reporting Form NOVEMBER 2020

| COLLECTION USAGE                                                               |                  |
|--------------------------------------------------------------------------------|------------------|
| Year to Date 2020                                                              | 858,510          |
| Year to Date 2019                                                              | 1,181,640        |
| % Change                                                                       | -27%             |
|                                                                                | <b>-</b>         |
| PATRON ASSISTANCE