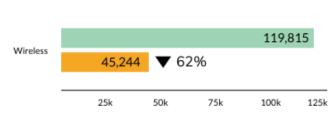

y of stories demonstrating the fight and struggle that the LGBTQ+ community has been through over the years, this month we've chosen to highlight stories that are beautiful and FUN.





# SPECIAL



# KIDS PROGRAMS











Pop-Up Storytime

Set Up Live Video



# KIDS PROGRAMS









WHILE SUPPLIES LAST! PICK UP YOUR KIT ON THE 2ND FLOOR Starting Saturday October 17th. Best for Ages 3 and Up.









# TEEN PROGRAMS







**OCTOBER 2020** 

# **Collection Usage YTD**

# **Patron Assistance YTD**





# **Bookings YTD**

**Attendance YTD** 



Events, Programs, Outreach & Classes (including Virtual)
2019



# Computer Usage

2019 2020

# **Traffic YTD**



Physical is the gate count.
Virtual includes catalog, website and mobile app.

2019 2020

337.820

148,953 **T** 56%

Physical







**OCTOBER 2020** 



# Virtual Program Attendance



| VIRUTAL PROGRAM STATISTICS                                                                                                                                                                                                     | March  | April  | May    | June   | July   | August | September | October | YTD     |
|--------------------------------------------------------------------------------------------------------------------------------------------------------------------------------------------------------------------------------|--------|--------|--------|--------|--------|--------|-----------|---------|---------|
|