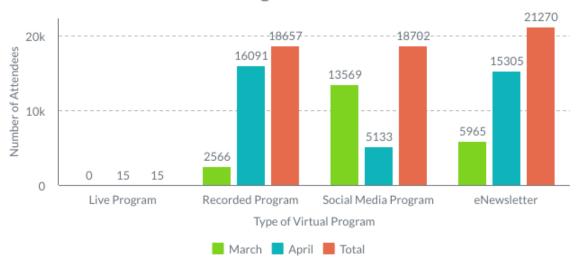

| 5,965               | 15,305              | 21,270                    |
| Report Tag NEWS: Miner Recs Weekly eNews; Des Plaines Memory eNews, Happening at DPPL eNews                                                                                                                              |                     |                     |                           |
| TOTAL                                                                                                                                                                                                                    | 22,100              | 36,544              | 58,644                    |

### Virtual Program Attendance



### Library Card Year To Year





April 2020

### **Collection Usage YTD**



### **Patron Assistance YTD**



### **Bookings YTD**

### **Attendance YTD**



### Computer Usage YTD



### **Traffic YTD**



# Board Stats Reporting Form APRIL 2020 COLLECTION USAGE

| COLLECTION USAGE                              |         |
|-----------------------------------------------|---------|
| Year to Date 2020                             | 340,753 |
| Year to Date 2019                             | 445,922 |
| % Change                                      | -24%    |
|                                               |         |
| PATRON ASSISTANCE                             |         |
| Year to Date 2020                             | 55,725  |
| Year to Date 2019                             | 7