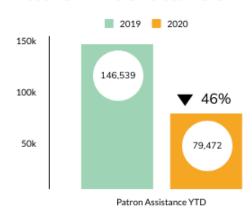

ENGAGING

RECENT



#### MOST ENGAGING POSTS



Hello Des Plaines! Did yo... July 2 Reach 6.8K

Engagements 1K



All floors of Des Plaines Public L... July 13 Reach 5.9K Engagements 954



DPPL's lobby is now open for ... July 6

Reach 4.7K Engagements 337



Learn all about DPPL's Carry-Ou... June 24 Reach 3.4K Engagements 317



DPPL's 4th floor PCs reope... June 29 Reach 3.7K Engagements 250



# RERECORDED

HOSTED ON FACEBOOK | INSTAGRAM | YOUTUBE| DPPL BLOG













O A B C

100



iAchieve Learning will send families a Free Practice ACT and/or Free Practice SAT for students to take at home.

Register for a test at https://iachievelearning.com/





Hosted
On Facebook
Instagram
YouTube
DPPL
Blog | Zoom





JULY 2020

# **Collection Usage YTD**



#### **Patron Assistance YTD**



# **Bookings YTD**

Events, Programs & Classes

2019
7,521

▼ 59%

#### **Attendance YTD**



#### Computer Usage YTD



#### Traffic YTD



500k

750k

250k



**JULY 2020** 

#### Library Card Ownership



### Virtual Program Attendance



| VIRUTAL PROGRAM STATISTICS                                                                                                                                                                                                | March  | April  | May    | June   | July   | YTD     |
|---------------------------------------------------------------------------------------------------------------------------------------------------------------------------------------------------------------------------|--------|--------|--------|--------|--------|---------|
|