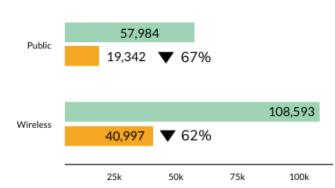

borated with Des Plaines Park District on a StoryWalk® at West Park.

Head on over there now and enjoy reading Muncha! Muncha! Muncha! by Candace Fleming while you walk around the trail.

Look for the start just past the restrooms near the ball field!









September 30 at 9:10 AM · 🔇

Say bye to tank tops and hellooo, sweater weather. It's officially FALL! Let's kick it off with some leaf art. \sum https://bit.ly/348qmHk











SEPTEBMER 2020

#### **Collection Usage YTD**

# 2019 2020 1 000k 970,664 ▼ 31% 673,648

#### **Patron Assistance YTD**



Patron Assistance YTD

#### **Bookings YTD**

Collection Usage YTD

Events, Programs & Classes

2019

9,347

▼ 66%

#### **Attendance YTD**

Events, Programs, Outreach & Classes (including Virtual)



#### Computer Usage YTD

2019 2020



#### **Traffic YTD**

Physical is the gate count.
Virtual includes catalog, website and mobile app.







#### SEPTEMBER 2020



#### Virtual Program Attendance



| VIRUTAL PROGRAM STATISTICS                                                                                                                                                                                                 | March  | April  | May    | June   | July   | August | September | YTD     |
|----------------------------------------------------------------------------------------------------------------------------------------------------------------------------------------------------------------------------|--------|--------|--------|--------|--------|--------|-----------|---------|
|