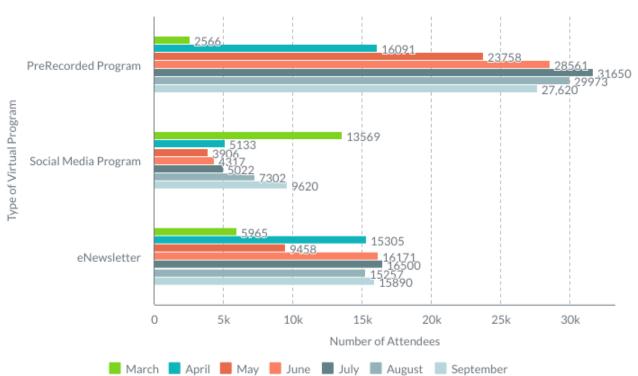

alk around the trail.

Look for the start just past the restrooms near the ball field!









September 30 at 9:10 AM · 🔇

Say bye to tank tops and hellooo, sweater weather. It's officially FALL! Let's kick it off with some leaf art. \sum https://bit.ly/348qmHk











SEPTEBMER 2020

#### **Collection Usage YTD**

# 2019 2020 1 000k 970,664 ▼ 31% 673,648

#### **Patron Assistance YTD**



Patron Assistance YTD

#### **Bookings YTD**

Collection Usage YTD

Events, Programs & Classes

2019

9,347

▼ 66%

#### **Attendance YTD**

Events, Programs, Outreach & Classes (including Virtual)



#### Computer Usage YTD

2019 2020



#### **Traffic YTD**

Physical is the gate count.
Virtual includes catalog, website and mobile app.







#### SEPTEMBER 2020



#### Virtual Program Attendance



| VIRUTAL PROGRAM STATISTICS                                                                                                                                                                                                 | March  | April  | May    | June   | July   | August | September | YTD     |
|----------------------------------------------------------------------------------------------------------------------------------------------------------------------------------------------------------------------------|--------|--------|--------|--------|--------|--------|-----------|---------|
|