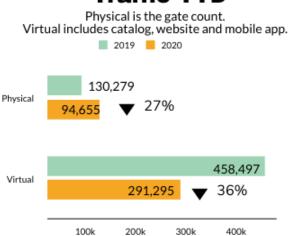

s Weekly eNews; Des Plaines Memory eNews, Happening at DPPL eNews                                                                                                                              |                     |                     |                           |
| TOTAL                                                                                                                                                                                                                    | 22,100              | 36,544              | 58,644                    |

### Virtual Program Attendance



### Library Card Year To Year





April 2020

### **Collection Usage YTD**



### **Patron Assistance YTD**



### **Bookings YTD**

### **Attendance YTD**



### Computer Usage YTD



### **Traffic YTD**



# Board Stats Reporting Form APRIL 2020 COLLECTION USAGE

| COLLECTION USAGE                              |         |
|-----------------------------------------------|---------|
| Year to Date 2020                             | 340,753 |
| Year to Date 2019                             | 445,922 |
| % Change                                      | -24%    |
|                                               |         |
| PATRON ASSISTANCE                             |         |
| Year to Date 2020                             | 55,725  |
| Year to Date 2019                             | 78,213  |
| % Change                                      | -29%    |
|                                               |         |
| EVENTS, PROGRAMS, AND CLASSES-BOOKINGS        |         |
| Year to Date 2020