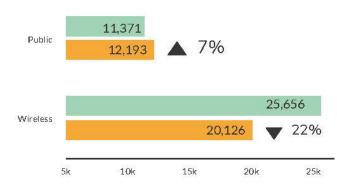

Less: (disbursements included above IMRF VOID CHECK 18017 CHECK 17790 WAS VOIDED BUT | Variance ) (33,987.69) (204.70)                     | 449,903.48<br>33,892.39 |
|                                                                                                                           |                                                     | (33,892.39)             |
|                                                                                                                           | Variance                                            | (0.00)                  |



February 2020

### **Collection Usage YTD**

# 2019 2020 200k 3% 217,198 223,079

### **Patron Assistance YTD**



### **Bookings YTD**

# 2019 1,930 2020 2,061

### **Attendance YTD**



# Computer Usage

2019 2020



### Traffic YTD





## February 2020

### Library Card Year To Year



# Board Stats Reporting Form FEBRUARY 2020

| COLLE         | CTION USAGE                                   |                  |
|---------------|-----------------------------------------------|------------------|
|               | Year to Date 2020                             | 223,079          |
|               | Year to Date 2019                             | 217,198          |
|               | % Change                                      | 3%               |
|               |                                               |                  |
| PATRO         | ON ASSISTANCE                                 |                  |
|               | Year to Date 2020                             | 42,512           |
|