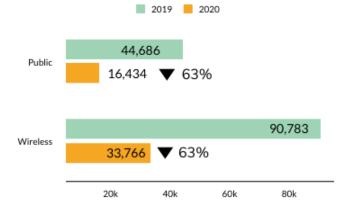

ors of Des Plaines Public L... July 13 Reach 5.9K Engagements 954



DPPL's lobby is now open for ... July 6

Reach 4.7K Engagements 337



Learn all about DPPL's Carry-Ou... June 24 Reach 3.4K Engagements 317



DPPL's 4th floor PCs reope... June 29 Reach 3.7K Engagements 250



# RERECORDED

HOSTED ON FACEBOOK | INSTAGRAM | YOUTUBE| DPPL BLOG













O A B C

100



iAchieve Learning will send families a Free Practice ACT and/or Free Practice SAT for students to take at home.

Register for a test at https://iachievelearning.com/





Hosted
On Facebook
Instagram
YouTube
DPPL
Blog | Zoom





JULY 2020

# **Collection Usage YTD**



#### **Patron Assistance YTD**



# **Bookings YTD**

Events, Programs & Classes

2019
7,521

▼ 59%

#### **Attendance YTD**



#### Computer Usage YTD



#### Traffic YTD



500k

750k

250k



**JULY 2020** 

#### Library Card Ownership



### Virtual Program Attendance



| VIRUTAL PROGRAM STATISTICS                                                                                                                                                                                                | March  | April  | May    | June   | July   | YTD     |
|---------------------------------------------------------------------------------------------------------------------------------------------------------------------------------------------------------------------------|--------|--------|--------|--------|--------|---------|
|