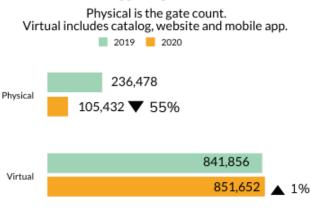

ublic L... July 13 Reach 5.9K Engagements 954



DPPL's lobby is now open for ... July 6

Reach 4.7K Engagements 337



Learn all about DPPL's Carry-Ou... June 24 Reach 3.4K Engagements 317



DPPL's 4th floor PCs reope... June 29 Reach 3.7K Engagements 250



# RERECORDED

HOSTED ON FACEBOOK | INSTAGRAM | YOUTUBE| DPPL BLOG













O A B C

100



iAchieve Learning will send families a Free Practice ACT and/or Free Practice SAT for students to take at home.

Register for a test at https://iachievelearning.com/





Hosted
On Facebook
Instagram
YouTube
DPPL
Blog | Zoom





JULY 2020

# **Collection Usage YTD**



#### **Patron Assistance YTD**



# **Bookings YTD**

Events, Programs & Classes

2019
7,521

▼ 59%

#### **Attendance YTD**



#### Computer Usage YTD



#### Traffic YTD



500k

750k

250k



**JULY 2020** 

#### Library Card Ownership



### Virtual Program Attendance



| VIRUTAL PROGRAM STATISTICS                                                                                                                                                                                                | March  | April  | May    | June   | July   | YTD     |
|---------------------------------------------------------------------------------------------------------------------------------------------------------------------------------------------------------------------------|--------|--------|--------|--------|--------|---------|
|