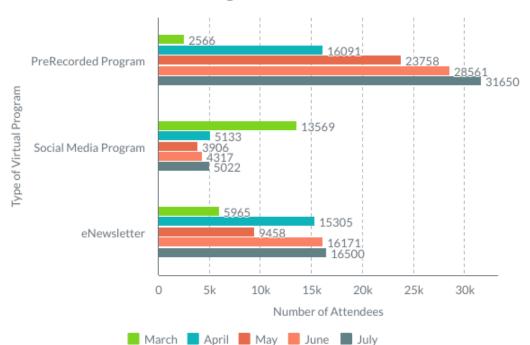

Engagements 337



Learn all about DPPL's Carry-Ou... June 24 Reach 3.4K Engagements 317



DPPL's 4th floor PCs reope... June 29 Reach 3.7K Engagements 250



# RERECORDED

HOSTED ON FACEBOOK | INSTAGRAM | YOUTUBE| DPPL BLOG













O A B C

100



iAchieve Learning will send families a Free Practice ACT and/or Free Practice SAT for students to take at home.

Register for a test at https://iachievelearning.com/





Hosted
On Facebook
Instagram
YouTube
DPPL
Blog | Zoom





JULY 2020

# **Collection Usage YTD**



#### **Patron Assistance YTD**



# **Bookings YTD**

Events, Programs & Classes

2019
7,521

▼ 59%

#### **Attendance YTD**



#### Computer Usage YTD



#### Traffic YTD



500k

750k

250k



**JULY 2020** 

#### Library Card Ownership



### Virtual Program Attendance



| VIRUTAL PROGRAM STATISTICS                                                                                                                                                                                                | March  | April  | May    | June   | July   | YTD     |
|---------------------------------------------------------------------------------------------------------------------------------------------------------------------------------------------------------------------------|--------|--------|--------|--------|--------|---------|
|                                                                                                                                                                                                                           |        |        |