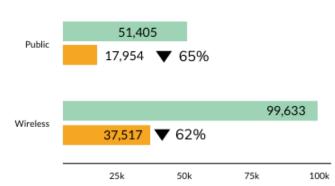

7TH. WHILE SUPPLIES LAST. BEST FOR AGES 3 AND UP.





Hosted
On Facebook
Instagram
YouTube
DPPL
Blog | Zoom



It's Tuesday and time for our final outdoor MOVE & GROOVE obstacle course of the summer.

Check out the School Daze Obstacle Course at Lake Park - look for the sign to get started! https://bit.ly/324A2BH



School Daze Obstacle Course at Lake Park

ODES PLAINES PUBLIC LIBRARY





JOHNNY WORKS & WITH ONE HAMMER





#### Kitten's First Full Moon

by Kevin Henkes

Saturday August 29th | 9:30am - 10am

Wednesday September 2nd | 4:30 - 5pm

CNINV CTODVTIME



AUGUST 2020

#### **Collection Usage YTD**

# 2019 ■ 2020 873,481 ▼ 33% 585,209

#### **Patron Assistance YTD**



#### **Bookings YTD**

Collection Usage YTD



#### **Attendance YTD**





#### Computer Usage YTD

2019 2020



#### Traffic YTD









AUGUST 2020

#### Library Card Ownership



#### Virtual Program Attendance



| VIRUTAL PROGRAM STATISTICS                                                                                                                                                                                                 | March  | April  | May    | June   | July   | August | YTD     |
|----------------------------------------------------------------------------------------------------------------------------------------------------------------------------------------------------------------------------|--------|--------|--------|--------|--------|--------|---------|
|