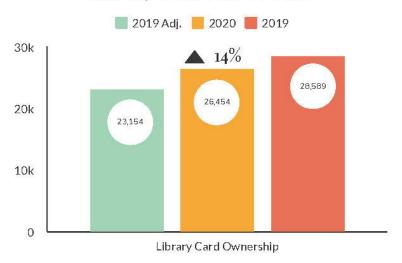

AS VOIDED BUT | Variance ) (33,987.69) (204.70)                     | 449,903.48<br>33,892.39 |
|                                                                                                                           |                                                     | (33,892.39)             |
|                                                                                                                           | Variance                                            | (0.00)                  |



February 2020

### **Collection Usage YTD**

# 2019 2020 200k 3% 217,198 223,079

### **Patron Assistance YTD**



### **Bookings YTD**

# 2019 1,930 2020 2,061

### **Attendance YTD**



# Computer Usage

2019 2020



### Traffic YTD





## February 2020

### Library Card Year To Year



# Board Stats Reporting Form FEBRUARY 2020

| COLLE         | CTION USAGE                                   |                  |
|---------------|-----------------------------------------------|------------------|
|               | Year to Date 2020                             | 223,079          |
|               | Year to Date 2019                             | 217,198          |
|               | % Change                                      | 3%               |
|               |                                               |                  |
| PATRO         | ON ASSISTANCE                                 |                  |
|               | Year to Date 2020                             | 42,512           |
|               | Year to Date 2019                             | 34,700