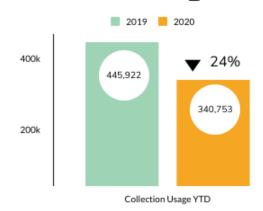

| 5,965               | 15,305              | 21,270                    |
| Report Tag NEWS: Miner Recs Weekly eNews; Des Plaines Memory eNews, Happening at DPPL eNews                                                                                                                              |                     |                     |                           |
| TOTAL                                                                                                                                                                                                                    | 22,100              | 36,544              | 58,644                    |

### Virtual Program Attendance



### Library Card Year To Year





April 2020

### **Collection Usage YTD**



### **Patron Assistance YTD**



### **Bookings YTD**

### **Attendance YTD**



### Computer Usage YTD



### **Traffic YTD**



# Board Stats Reporting Form APRIL 2020 COLLECTION USAGE

| COLLECTION USAGE                              |         |
|-----------------------------------------------|---------|
| Year to Date 2020                             | 340,753 |
| Year to Date 2019                             | 445,922 |
| % Change                                      | -24%    |
|                                               |         |
| PATRON ASSISTANCE                             |         |
| Year to Date 2020                             | 55,725  |
| Year to Date 2019                             | 78,213  |
| % Change                                      | -29%    |
|