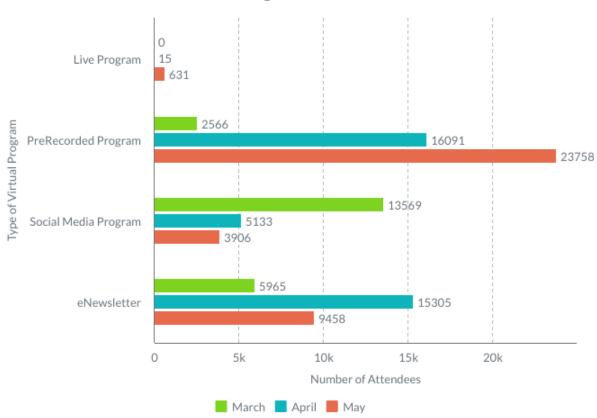

| 5,965               | 15,305              | 9,458             | 30,728                    |
| Report Tag NEWS: Miner Recs Weekly eNews; Des Plaines Memory eNews,<br>Happening at DPPL eNews                                                                                                                           |                     |                     |                   |                           |
| TOTAL                                                                                                                                                                                                                    | 22,100              | 36,544              | 37,753            | 96,397                    |

## Virtual Program Attendance



# Board Stats Reporting Form MAY 2020

| COLL        | EC1                                            |         |
|-------------|------------------------------------------------|---------|
|             | Year to Date 2020                              | 381,353 |
|             | Year to Date 2019                              | 549,489 |
|             | % Change                                       | -31%    |
|             |                                                | _       |
| PATR        | ON ASSISTANCE                                  |         |
|             | Year to Date 2020                              | 55,889  |
|             | Year to Date 2019                              | 97,336  |
|             | % Change                                       | -43%    |
| E) (E)