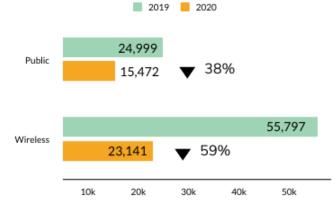

ort Tag NEWS: Miner Recs Weekly eNews; Des Plaines Memory eNews, Happening at DPPL eNews                                                                                                                              |                     |                     |                           |
| TOTAL                                                                                                                                                                                                                    | 22,100              | 36,544              | 58,644                    |

### Virtual Program Attendance



### Library Card Year To Year





April 2020

### **Collection Usage YTD**



### **Patron Assistance YTD**



### **Bookings YTD**

### **Attendance YTD**



### Computer Usage YTD



### **Traffic YTD**



# Board Stats Reporting Form APRIL 2020 COLLECTION USAGE

| COLLECTION USAGE                              |         |
|-----------------------------------------------|---------|
| Year to Date 2020                             | 340,753 |
| Year to Date 2019                             | 445,922 |
| % Change                                      | -24%    |
|                                               |         |
| PATRON ASSISTANCE                             |         |
| Year to Date 2020                             | 55,725  |
| Year to Date 2019                             | 78,213  |
| % Change                                      | -29%    |
|                                               |         |
| EVENTS, PROGRAMS, AND CLASSES-BOOKINGS        |