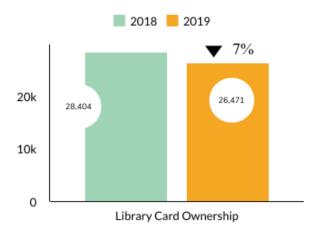

Be a Fan Today





## Staff Comings & Goings

**NEW EMPLOYEES** 

Youth Services Assistant \* Part-time Reference Librarian \*
Part-time Reference Assistant \*
Seasonal Preschool Outreach Intern \*
Seasonal Preschool Outreach Intern \* Patron Accounts Assistant

PROMOTIONS
Readers' Services Assistant

DEPARTURES

Part-time Reference Librarian \* Creative Services Manager \* Page \* Web Services Manager















# ecem



# **STATISTICS REPORT**

December 2019

### **Collection Usage YTD**



### **Patron Assistance YTD**



### **Bookings YTD**

2018
11,608

Events, Programs & Classes

2019
12,343

### **Attendance YTD**



### Computer Usage YTD

2018 2019



### **Traffic YTD**





December 2019

### Adjusted Library Card Year To Year



### Library Card Ownership Year to Year



### The Adjusted Library Card Number

Please note that the 7% decrease from 2018 to 2019 is not reflective of a true decrease in "active" card ownership.

**DPPL** has actually seen a 14% increase in active library card ownership in 2019 due to the "apples to apples" adjustments made in to the database in 2018, including:

- The removal of 4,000 cards/patrons still in the database with cards that expired before 2014 with less than \$50 in fines. Those fines will never be paid, the cards aren't being used and these records were no longer valid.
- The removal of all noncollectable bills older than 7 years (a CCS Governing Policy) and deletion of those expired cards.
- Monthly ongoing maintenance through an automated report issued by CCS detailing cards that are
  expired with less than \$1