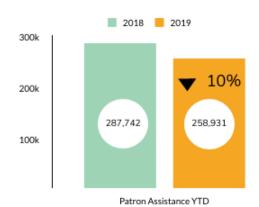

er of cards cards issued in over December 2018 by 68%.







# December On The Blog

New on the DPPL Blog

Love Me, Love My Guinea Pigs



The State of Library



New on the DPP1 Blog

Youth Services Staff Picks for 2019



On the new episode
What Does It Mean To Be a Fan Today





## Staff Comings & Goings

**NEW EMPLOYEES** 

Youth Services Assistant \* Part-time Reference Librarian \*
Part-time Reference Assistant \*
Seasonal Preschool Outreach Intern \*
Seasonal Preschool Outreach Intern \* Patron Accounts Assistant

PROMOTIONS
Readers' Services Assistant

DEPARTURES

Part-time Reference Librarian \* Creative Services Manager \* Page \* Web Services Manager















# ecem



# **STATISTICS REPORT**

December 2019

### **Collection Usage YTD**



### **Patron Assistance YTD**



### **Bookings YTD**

2018
11,608

Events, Programs & Classes

2019
12,343

### **Attendance YTD**



### Computer Usage YTD

2018 2019



### **Traffic YTD**





December 2019

### Adjusted Library Card Year To Year



### Library Card Ownership Year to Year



### The Adjusted Library Card Number

Please note that the 7% decrease from 2018 to 2019 is not reflective of a true decrease in "active" card ownership.

**DPPL** has actually seen a 14% increase in active library card ownership in 2019 due to the "apples to apples" adjustments made in to the database in 2018, including:

- The removal of 4,000 cards/patrons still in the database with cards that expired before 2014 with less than \$50 in fines. Those fines will never be paid, the cards aren't being used and these records were n