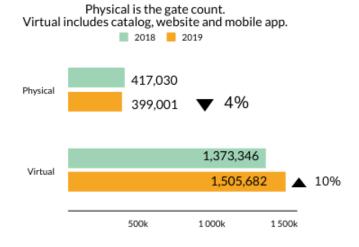

New on the DPP1 Blog

Youth Services Staff Picks for 2019



On the new episode
What Does It Mean To Be a Fan Today





## Staff Comings & Goings

**NEW EMPLOYEES** 

Youth Services Assistant \* Part-time Reference Librarian \*
Part-time Reference Assistant \*
Seasonal Preschool Outreach Intern \*
Seasonal Preschool Outreach Intern \* Patron Accounts Assistant

PROMOTIONS
Readers' Services Assistant

DEPARTURES

Part-time Reference Librarian \* Creative Services Manager \* Page \* Web Services Manager















# ecem



# **STATISTICS REPORT**

December 2019

### **Collection Usage YTD**



### **Patron Assistance YTD**



### **Bookings YTD**

2018
11,608

Events, Programs & Classes

2019
12,343

### **Attendance YTD**



### Computer Usage YTD

2018 2019



### **Traffic YTD**





December 2019

### Adjusted Library Card Year To Year



### Library Card Ownership Year to Year



### The Adjusted Library Card Number

Please note that the 7% decrease from 2018 to 2019 is not reflective of a true decrease in "active" card ownership.

**DPPL** has actually seen a 14% increase in active library card ownership in 2019 due to the "apples to apples" adjustments made in to the database in 2018, including:

- The removal of 4,000 cards/patrons still in the database with cards that expired before 2014 with less than \$50 in fines. Those fines will never be paid, the cards aren't being used and these records were no longer valid.
- The removal of all noncollectable bills older than 7 years (a CCS Governing Policy) and deletion of those expired cards.
- Monthly ongoing maint