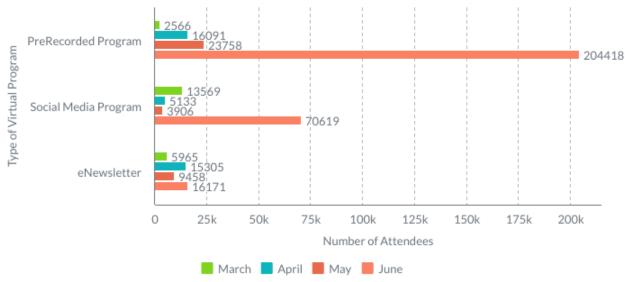

tendance March April May June PreRecorded Program 2,566 16,091 23,758 204,418 246,833 Report Tag PRE: Includes Videos: DPPL on Demand, Miner Recs Book Talks, Storytimes, Misc videos); Blog based programs: Bake-Along, Where's Rocky, Family Fridays, Wednesday Crafternoons, Letter of the Week, etc. Social Media Based Program 13,569 5,133 3,906 70,619 93,227 Report Tag SM: Delivery of Info about Services, Products, Library News primarily via social media. eNewsletters Based Program 5,965 15,305 9,458 16,171 46,899 Report Tag NEWS: Miner Recs Weekly eNews; Des Plaines Memory eNews, Happening at DPPL eNews TOTAL 22,100 36,529 37,122 291,208 386,959

Note: LIVE Program Attendance Stats (Zoom and other) are now included in the regular Program Attendance Numbers.

# YTD Virtual Program Attendance



| CHAM                                                                            | ISTICS REPORT                                                                                                                                                                                                                                                                                                                                                                                                                                                                                                                                                                                                 | JAN