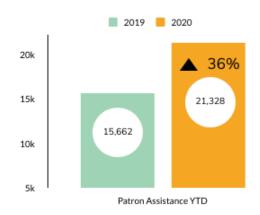

uary 07 10:00am - 11:00am

The Lager Queen of Mini by J. Ryan Stradal











Sunday, January 03 1:30pm - 3:35pm

Downton Abbey. 122 minutes, Rated P

## January Adults





The best in international, independent and doc

Friday, January 10 6:30pm - 8:15pm

The Farewell. 100 minutes, Rated P

Awkwafina, Tzi Ma, Zhao Shuzhen. Mandarin/Engl A Chinese family learns that their beloved grandmothe to live. They decide to keep the news from her and plo an excuse to bring everyone together. This comedy/d to rave reviews at the Sundance Film Fest



Ann Morgan: My Year of World Literature

> Thursday, January 16: 10:30am - 11:30am

Come view a TED video talk and join the group discussion.



## **STATISTICS REPORT**

January 2020

#### **Collection Usage YTD**



#### **Patron Assistance YTD**



### **Bookings YTD**

2019 1,000 15%

#### **Attendance YTD**



#### Computer Usage YTD

2019 2020



#### **Traffic YTD**



75k

100k

125k

25k

50k

150k

31%



January 2020

#### Adjusted Library Card Year To Year



#### Library Card Ownership Year to Year



### The Adjusted Library Card Number

Please note that the 8% decrease from 2019 to 2020 is not reflective of a true decrease in "active" card ownership.

**DPPL has actually seen a 13% increase in active library card ownership in 2019** due to the the "apples to apples" adjustments made in to the database in August 2018.

## Board Stats Reporting Form JANUARY 2020

| COLLEG | CTION USAGE                                                                    |         |
|--------|-------------------------------------------------