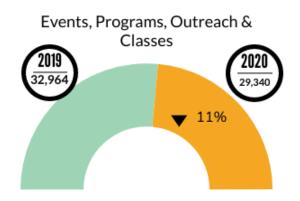

|
| Report Tag NEWS: Miner Recs Weekly eNews; Des Plaines Memory eNews, Happening at DPPL eNews                                                                                                                              |                     |                     |                           |
| TOTAL                                                                                                                                                                                                                    | 22,100              | 36,544              | 58,644                    |

### Virtual Program Attendance



### Library Card Year To Year





April 2020

### **Collection Usage YTD**



### **Patron Assistance YTD**



### **Bookings YTD**

### **Attendance YTD**



### Computer Usage YTD



### **Traffic YTD**



# Board Stats Reporting Form APRIL 2020 COLLECTION USAGE

| COLLECTION USAGE                              |         |
|-----------------------------------------------|---------|
| Year to Date 2020                             | 340,753 |
| Year to Date 2019                             | 445,922 |
| % Change                                      | -24%    |
|                                               |         |
| PATRON ASSISTANCE                             |         |
| Year to Date 2020                             | 55,725  |
| Year to Date 2019                             | 78,213  |
| % Change                                      | -29%    |
|                                               |         |
| EVENTS, PROGRAMS, AND CLASSES