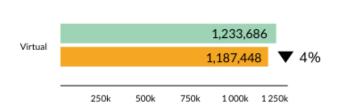

of stories demonstrating the fight and struggle that the LGBTQ+ community has been through over the years, this month we've chosen to highlight stories that are beautiful and FUN.





# SPECIAL



# KIDS PROGRAMS











Pop-Up Storytime

Set Up Live Video



# KIDS PROGRAMS









WHILE SUPPLIES LAST! PICK UP YOUR KIT ON THE 2ND FLOOR Starting Saturday October 17th. Best for Ages 3 and Up.









# TEEN PROGRAMS







**OCTOBER 2020** 

# **Collection Usage YTD**

# **Patron Assistance YTD**





# **Bookings YTD**

**Attendance YTD** 



Events, Programs, Outreach & Classes (including Virtual)
2019



# Computer Usage

2019 2020

# **Traffic YTD**



Physical is the gate count.
Virtual includes catalog, website and mobile app.

2019 2020

337.820

148,953 **T** 56%

Physical







**OCTOBER 2020** 



# Virtual Program Attendance



| VIRUTAL PROGRAM STATISTICS                                                                                                                                                                                                     | March  | April  | May    | June   | July   | August | September | October | YTD     |
|--------------------------------------------------------------------------------------------------------------------------------------------------------------------------------------------------------------------------------|--------|--------|--------|--------|--------|--------|-----------|---------|---------|
|