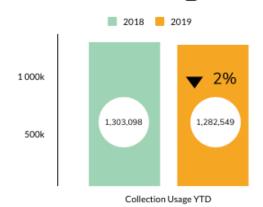

enewals.

DPPL increased the number of cards cards issued in over December 2018 by 68%.







# December On The Blog

New on the DPPL Blog

Love Me, Love My Guinea Pigs



The State of Library



New on the DPP1 Blog

Youth Services Staff Picks for 2019



On the new episode
What Does It Mean To Be a Fan Today





## Staff Comings & Goings

**NEW EMPLOYEES** 

Youth Services Assistant \* Part-time Reference Librarian \*
Part-time Reference Assistant \*
Seasonal Preschool Outreach Intern \*
Seasonal Preschool Outreach Intern \* Patron Accounts Assistant

PROMOTIONS
Readers' Services Assistant

DEPARTURES

Part-time Reference Librarian \* Creative Services Manager \* Page \* Web Services Manager















# ecem



# **STATISTICS REPORT**

December 2019

### **Collection Usage YTD**



### **Patron Assistance YTD**



### **Bookings YTD**

2018
11,608

Events, Programs & Classes

2019
12,343

### **Attendance YTD**



### Computer Usage YTD

2018 2019



### **Traffic YTD**





December 2019

### Adjusted Library Card Year To Year



### Library Card Ownership Year to Year



### The Adjusted Library Card Number

Please note that the 7% decrease from 2018 to 2019 is not reflective of a true decrease in "active" card ownership.

**DPPL** has actually seen a 14% increase in active library card ownership in 2019 due to the "apples to apples" adjustments made in to the database in 2018, including:

- The removal of 4,000 cards/patrons still in the database with cards that expired before 2014 with less than \$50 in fines. Those fines will never be paid, the cards aren't be