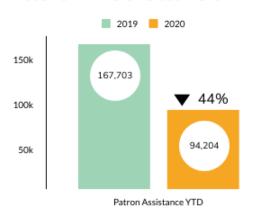

rize.

For teens in grades 7 - 12

# TIME TO EXPERIMENT

PICK UP YOUR KIT ON THE 2ND FLOOR STARTING FRIDAY AUGUST 7TH. WHILE SUPPLIES LAST. BEST FOR AGES 3 AND UP.





Hosted
On Facebook
Instagram
YouTube
DPPL
Blog | Zoom



It's Tuesday and time for our final outdoor MOVE & GROOVE obstacle course of the summer.

Check out the School Daze Obstacle Course at Lake Park - look for the sign to get started! https://bit.ly/324A2BH



School Daze Obstacle Course at Lake Park

ODES PLAINES PUBLIC LIBRARY





JOHNNY WORKS & WITH ONE HAMMER





#### Kitten's First Full Moon

by Kevin Henkes

Saturday August 29th | 9:30am - 10am

Wednesday September 2nd | 4:30 - 5pm

CNINV CTODVTIME



AUGUST 2020

#### **Collection Usage YTD**

# 2019 ■ 2020 873,481 ▼ 33% 585,209

#### **Patron Assistance YTD**



#### **Bookings YTD**

Collection Usage YTD



#### **Attendance YTD**





#### Computer Usage YTD

2019 2020



#### Traffic YTD









AUGUST 2020

#### Library Card Ownership



#### Virtual Program Attendance



| VIRUTAL PROGRAM STATISTICS                                                                                                                                                                                                 | March  | April  | May    | June   | July   | August | YTD     |
|----------------------------------------------------------------------------------------------------------------------------------------------------------------------------------------------------------------------------|--------|--------|--------|--------|--------|--------|---------|
|