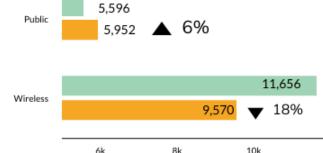

0pm - 3:35pm

Downton Abbey. 122 minutes, Rated P

## January Adults





The best in international, independent and doc

Friday, January 10 6:30pm - 8:15pm

The Farewell. 100 minutes, Rated P

Awkwafina, Tzi Ma, Zhao Shuzhen. Mandarin/Engl A Chinese family learns that their beloved grandmothe to live. They decide to keep the news from her and plo an excuse to bring everyone together. This comedy/d to rave reviews at the Sundance Film Fest



Ann Morgan: My Year of World Literature

> Thursday, January 16: 10:30am - 11:30am

Come view a TED video talk and join the group discussion.



## **STATISTICS REPORT**

January 2020

#### **Collection Usage YTD**



#### **Patron Assistance YTD**



### **Bookings YTD**

2019 1,000 15%

#### **Attendance YTD**



#### Computer Usage YTD

2019 2020



#### **Traffic YTD**



75k

100k

125k

25k

50k

150k

31%



January 2020

#### Adjusted Library Card Year To Year



#### Library Card Ownership Year to Year



### The Adjusted Library Card Number

Please note that the 8% decrease from 2019 to 2020 is not reflective of a true decrease in "active" card ownership.

**DPPL has actually seen a 13% increase in active library card ownership in 2019** due to the the "apples to apples" adjustments made in to the database in August 2018.

## Board Stats Reporting Form JANUARY 2020

| COLLEG | CTION USAGE                                                                    |         |
|--------|--------------------------------------------------------------------------------|---------|
|        | Year to Date 2020