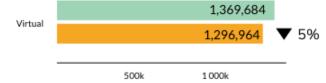

TY PACK 3 • SCATTEGORIES • CODENAMES • AND MORE

USE YOUR PHONE OR MOBILE ADVICE TO JOIN THE FUN! GRADES 7 - 12

BEGINNING TAKE & MAKE KITS ARE FUN CRAFTS YOU CAN TAKE HOME AND MAKE ON

**NOVEMBER 1** 

YOUR OWN TIME. SIGN UP TO RE-CEIVE YOUR KIT TO PICK UP AT THE **BEGINNING OF THE MONTH!** 

REGISTRATION REQUIRE DPPL.OR





**NOVEMBER 2020** 

#### **Collection Usage YTD**

# 1000k 1,181,640 2019 2020 27% 500k

Collection Usage YTD

#### **Patron Assistance YTD**



Patron Assistance YTD

#### **Bookings YTD**

Events, Programs & Classes

2019
11,474

2020
3,302

▼ 71%

#### **Attendance YTD**

Events, Programs, Outreach & Classes (including Virtual)



# Computer Usage YTD



#### Traffic YTD

Physical is the gate count.

Virtual includes catalog, website and mobile app.

2019 2020







**NOVEMBER 2020** 



#### Virtual Program Attendance



Note: LIVE Program Attendance Stats (Zoom and other) are now included in the regular Program Attendance Numbers.

# Board Stats Reporting Form NOVEMBER 2020

| COLLECTION USAGE                                                               |                  |
|--------------------------------------------------------------------------------|------------------|
| Year to Date 2020                                                              | 858,510          |
| Year to Date 2019                                                              | 1,181,640        |
| % Change                                                                       | -27%             |
|