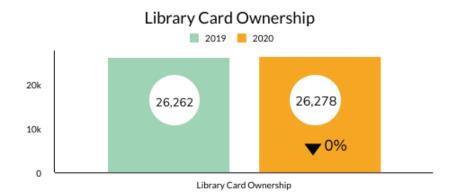

• CODENAMES • AND MORE

USE YOUR PHONE OR MOBILE ADVICE TO JOIN THE FUN! GRADES 7 - 12

BEGINNING TAKE & MAKE KITS ARE FUN CRAFTS YOU CAN TAKE HOME AND MAKE ON

**NOVEMBER 1** 

YOUR OWN TIME. SIGN UP TO RE-CEIVE YOUR KIT TO PICK UP AT THE **BEGINNING OF THE MONTH!** 

REGISTRATION REQUIRE DPPL.OR





**NOVEMBER 2020** 

#### **Collection Usage YTD**

# 1000k 1,181,640 2019 2020 27% 500k

Collection Usage YTD

#### **Patron Assistance YTD**



Patron Assistance YTD

#### **Bookings YTD**

Events, Programs & Classes

2019
11,474

2020
3,302

▼ 71%

#### **Attendance YTD**

Events, Programs, Outreach & Classes (including Virtual)



# Computer Usage YTD



#### Traffic YTD

Physical is the gate count.

Virtual includes catalog, website and mobile app.

2019 2020







**NOVEMBER 2020** 



#### Virtual Program Attendance



Note: LIVE Program Attendance Stats (Zoom and other) are now included in the regular Program Attendance Numbers.

# Board Stats Reporting Form NOVEMBER 2020

| COLLECTION USAGE                                                               |                  |
|--------------------------------------------------------------------------------|------------------|
| Year to Date 2020                                                              | 858,510          |
| Year to Date 2019                                                              | 1,181,640        |
| % Change                                                                       | -27%             |
|                                                                                | <b>-</b>