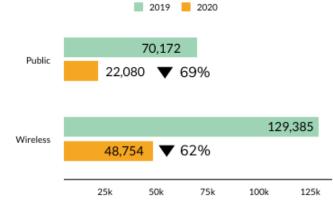

his free online presentation for parents. Find out how to navigate the college planning



let's play JACKBOX PARTY PACK 3 • SCATTEGORIES • CODENAMES • AND MORE

USE YOUR PHONE OR MOBILE ADVICE TO JOIN THE FUN! GRADES 7 - 12

BEGINNING TAKE & MAKE KITS ARE FUN CRAFTS YOU CAN TAKE HOME AND MAKE ON

**NOVEMBER 1** 

YOUR OWN TIME. SIGN UP TO RE-CEIVE YOUR KIT TO PICK UP AT THE **BEGINNING OF THE MONTH!** 

REGISTRATION REQUIRE DPPL.OR





**NOVEMBER 2020** 

#### **Collection Usage YTD**

# 1000k 1,181,640 2019 2020 27% 500k

Collection Usage YTD

#### **Patron Assistance YTD**



Patron Assistance YTD

#### **Bookings YTD**

Events, Programs & Classes

2019
11,474

2020
3,302

▼ 71%

#### **Attendance YTD**

Events, Programs, Outreach & Classes (including Virtual)



# Computer Usage YTD



#### Traffic YTD

Physical is the gate count.

Virtual includes catalog, website and mobile app.

2019 2020







**NOVEMBER 2020** 



#### Virtual Program Attendance



Note: LIVE Program Attendance Stats (Zoom and other) are now included in the regular Program Attendance Numbers.

# Board Stats Reporting Form NOVEMBER 2020

| COLLECTION USAGE                                                               |                  |
|--------------------------------------------------------------------------------|------------------|
| Year to Date 2020                                                              | 858,510          |
| Year to Date 2019                                                              | 1,181,640        |
| % Change